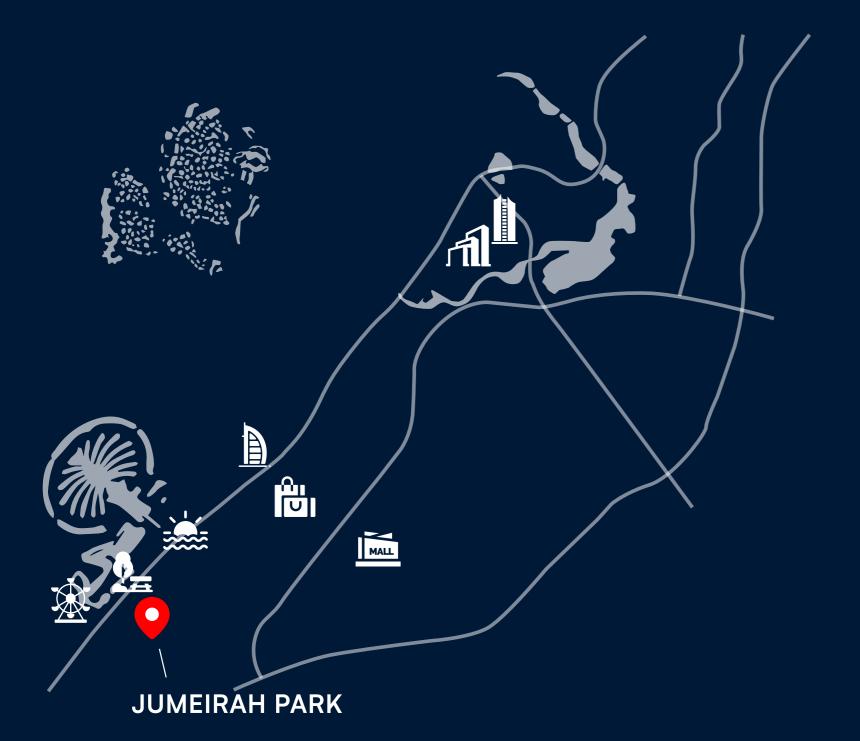

#### **Central location**

**Dubai Marina** 8 Minutes

Bluewaters
10 Minutes

The Walk JBR 10 Minutes

Palm Jumeirah
12 Minutes

Mall of the Emirates
15 Minutes

18 Minutes

**Dubai Hills Mall**18 Minutes

20 Minutes

**DIFC**25 Minutes

LOCATION

Jumeirah Park Mall 5 Minutes

British School Dubai
2 Minutes

Fitness Centre
5 Minutes

Medical Centre
4 Minutes

Gas station
10 Minutes

Emirates Golf Club
5 Minutes

Dubai International Airport 30 Minutes

Dubai World Central Airport 26 Minutes