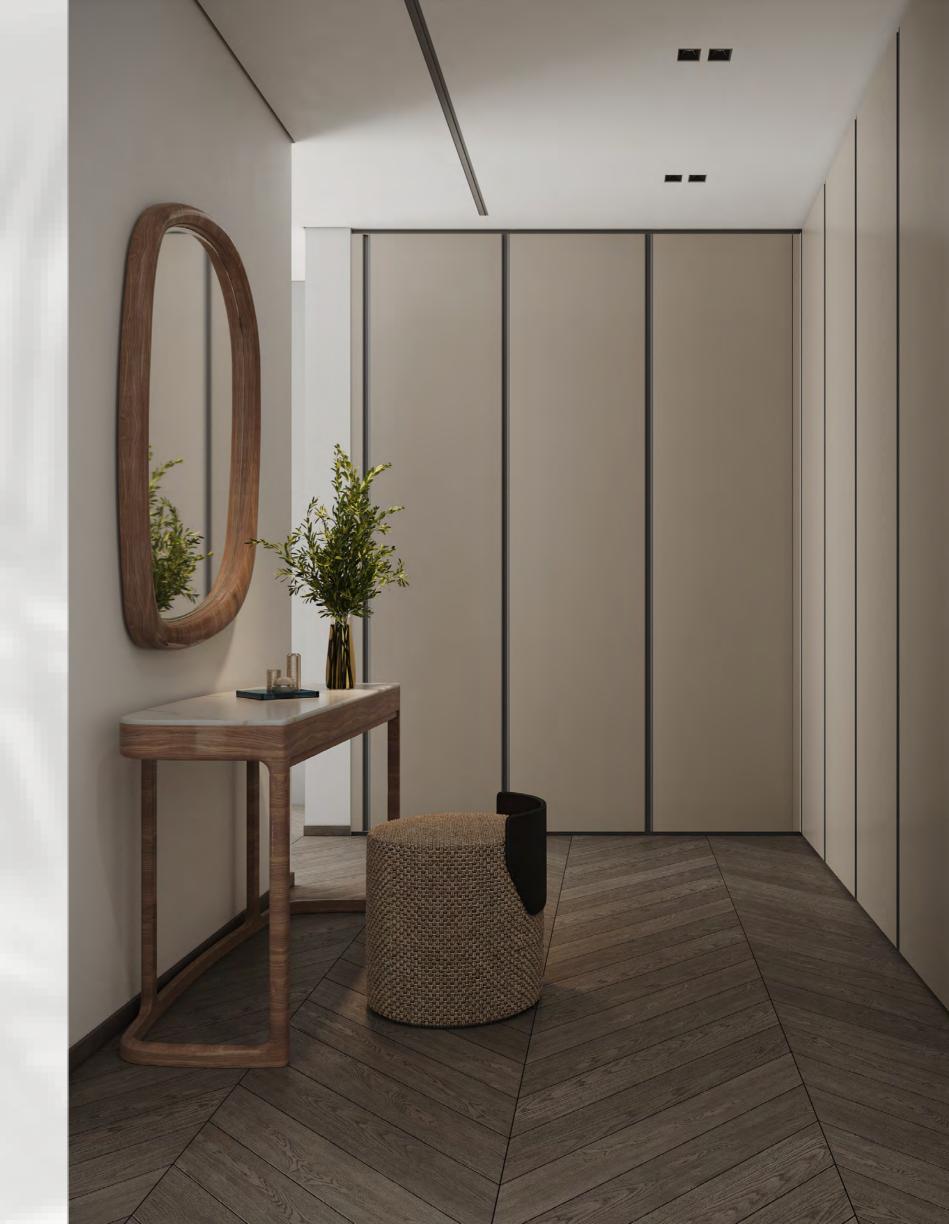

# Stylish ground floor guest bathroom

This beautiful guest bathroom is located directly on the ground floor, across the hall from the built-in lift.

The design is rounded off by a large built-in mirror, recessed washbasin and indirect lighting.