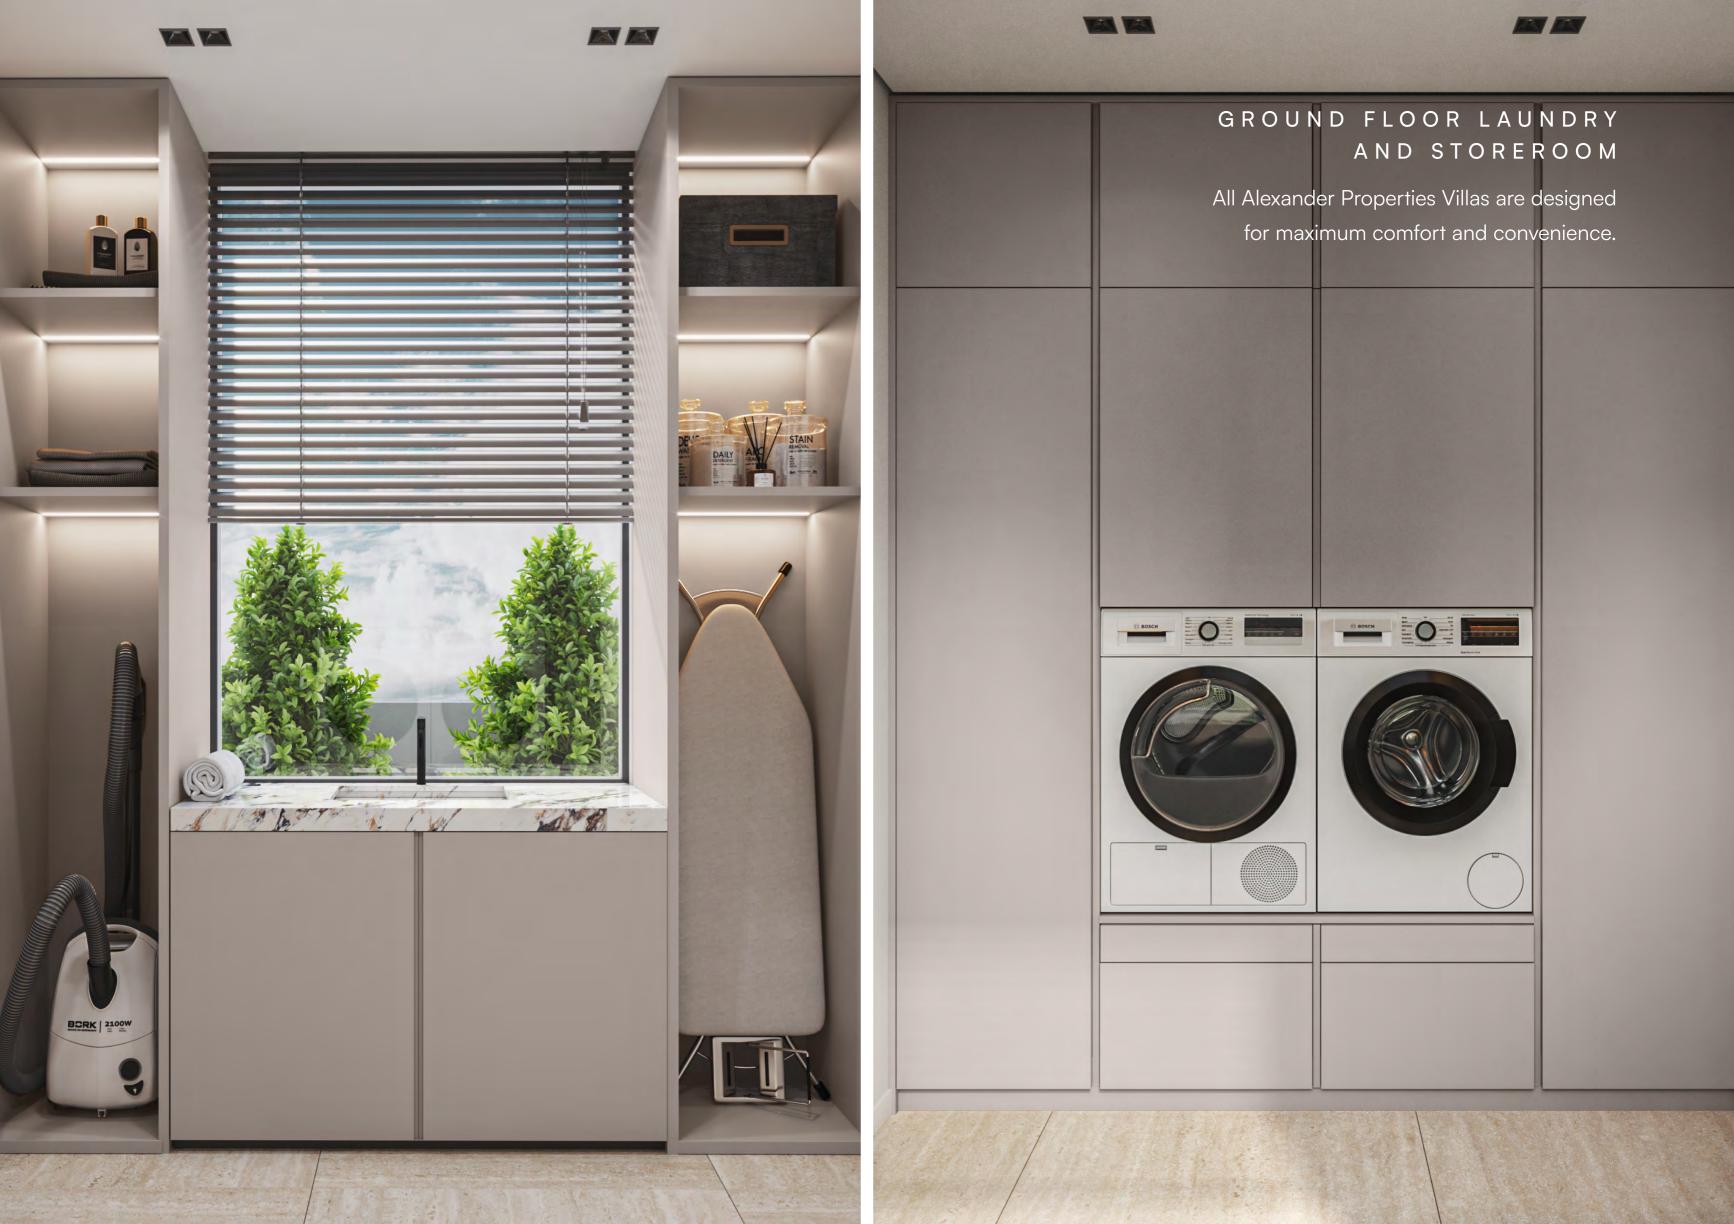

- Guest bathroom in hall area
- Functional service kitchen
- Beautiful show kitchen
- ✓ Large dining area

- Enclosed garage for 2 cars
- Storeroom with built-in cupboards
- ✓ Household staff room
- Laundry room with built-in cupboards

- Guest bathroom in hall area
- Functional service kitchen
- Beautiful show kitchen
- ✓ Large dining area

- Enclosed garage for 2 cars
- Storeroom with built-in cupboards
- ✓ Household staff room
- ✓ Laundry room with built-in cupboards

- Guest bathroom in hall area
- Functional service kitchen
- Beautiful show kitchen
- ✓ Large dining area

- Enclosed garage for 2 cars
- Storeroom with built-in cupboards
- ✔ Household staff room
- ✓ Laundry room with built-in cupboards

- Guest bathroom in hall area
- Functional service kitchen
- Beautiful show kitchen
- Large dining area

- Enclosed garage for 2 cars
- Storeroom with built-in cupboards
- ✓ Household staff room
- ✓ Laundry room with built-in cupboards