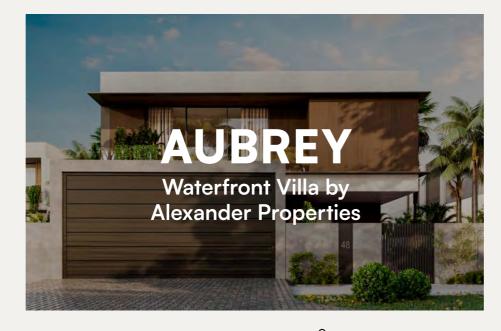

#### Villa 48 AUBREY

As an international boutique developer of premium villas, **Alexander Properties** combines timeless design with the highest quality.

Our experienced team, consisting of a European team of architects with many years of experience in Dubai and German construction and project managers on site, ensure that the highest quality standards are met in the construction of the shell and interior finishes, in addition to the beautiful design.

**Aubrey** is one of 5 modern and unique villas on the beautiful waterfront of Jumeirah Park.

√ Villa size: **588,59 m**<sup>2</sup>

Land area: **700,29 m**<sup>2</sup>

Bathrooms: 3

- **❷** Built-in elevator
- Guest bedroom with bathroom
- ✓ Large living room
- Stunning outdoor space