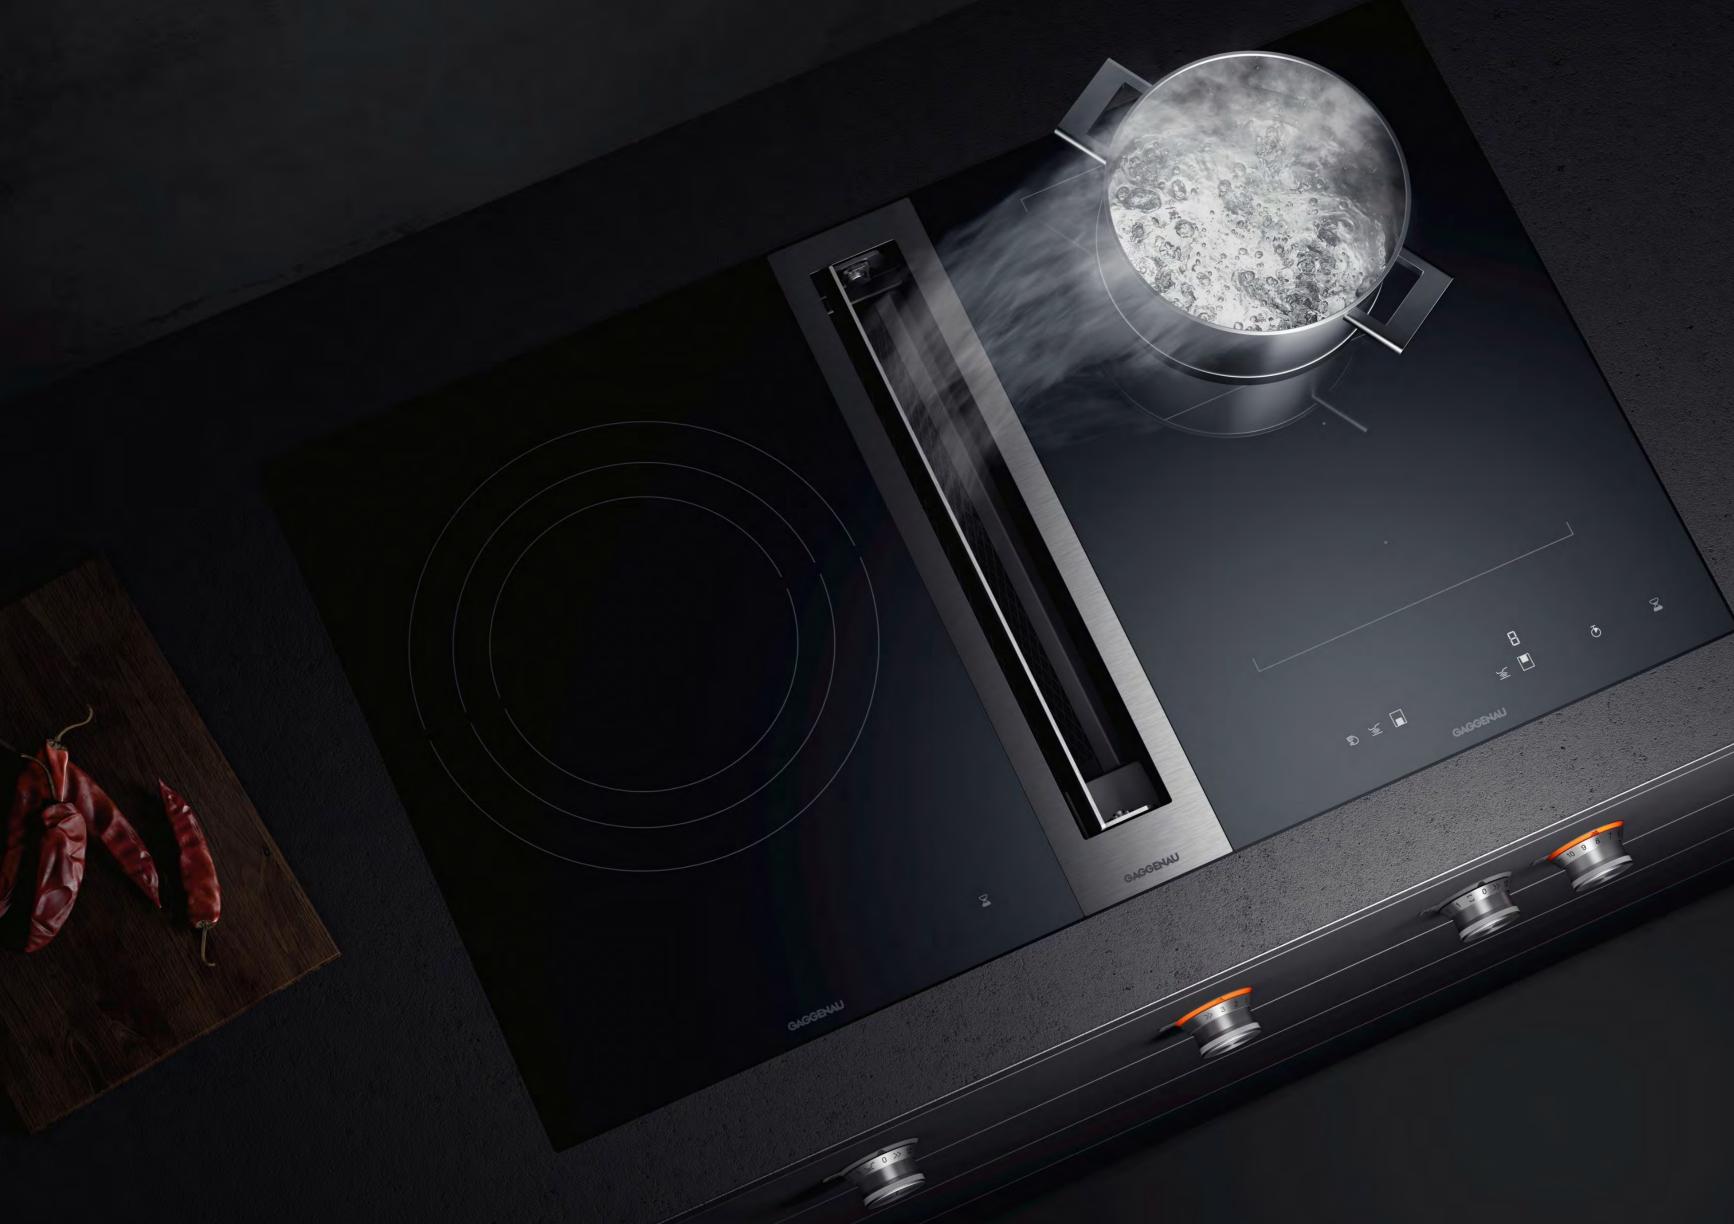

#### Luxury kitchens on a European scale

The beautiful show kitchen from Italian luxury brand Pedini, combined with Gaggenau built-in appliances, and the functional service kitchen with Siemens appliances will make gourmets' hearts beat faster.