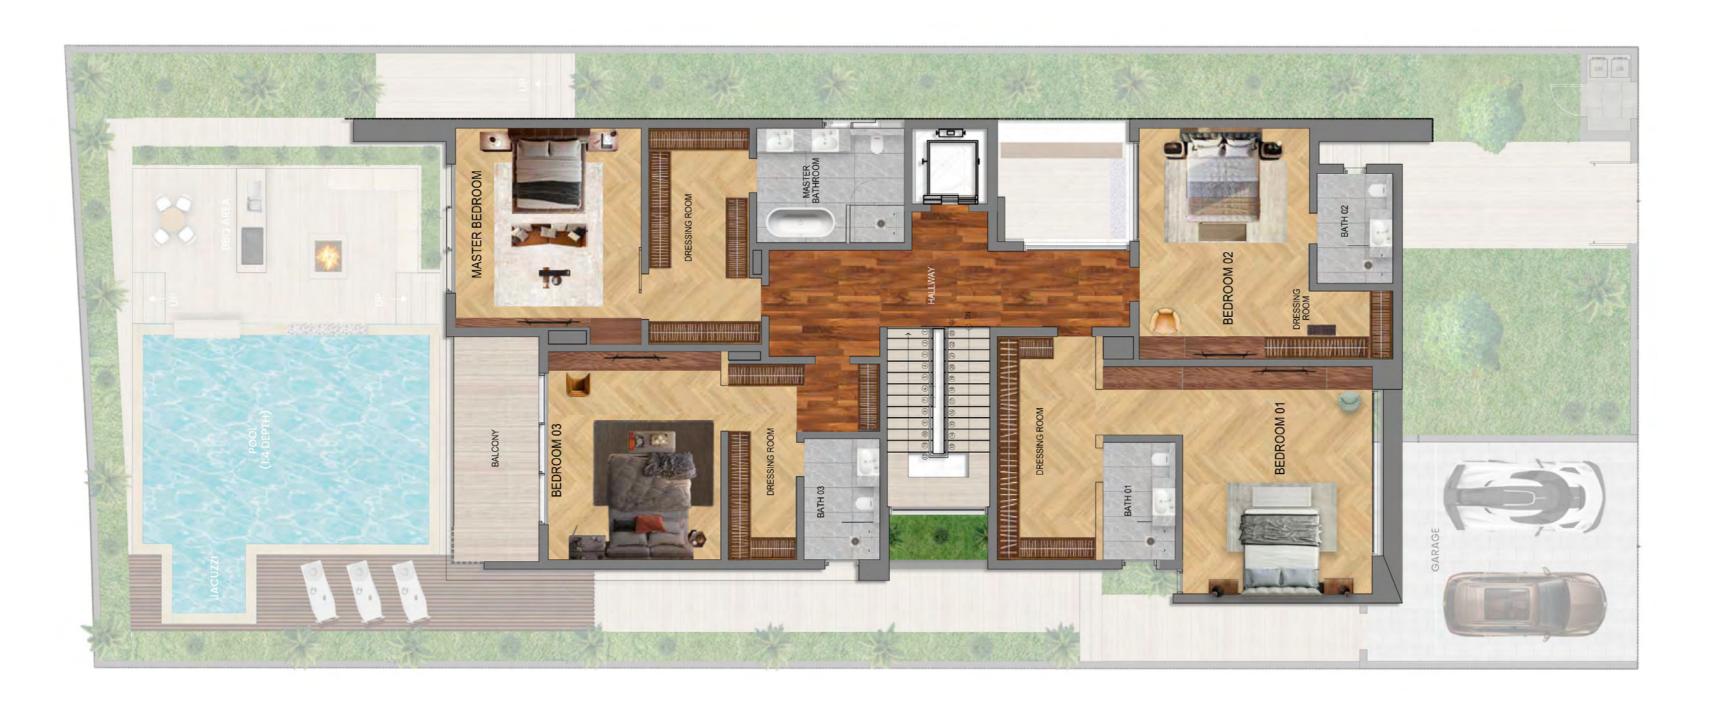

Bathrooms: 4

- ✓ 1 Master Bedroom
- ✓ Walk-in dressing room
- Master bathroom with palm tree view
- Access to the terrace

- Bedroom 1 with en-suite bathroom
- Bedroom 2 with en-suite bathroom
- Bedroom 3 with en-suite bathroom
- Built-in wardrobes in all rooms

- Maximum light in all rooms
- ✓ 1 large terrace with garden view
- All rooms can be personalised to suit your needs and requirements

### **Elevator in all Villas**

For the comfort and convenience of your family and guests, we have installed an elevator in each of the 5 Waterfront Villas to connect the Ground Floor with the Upper Floor.