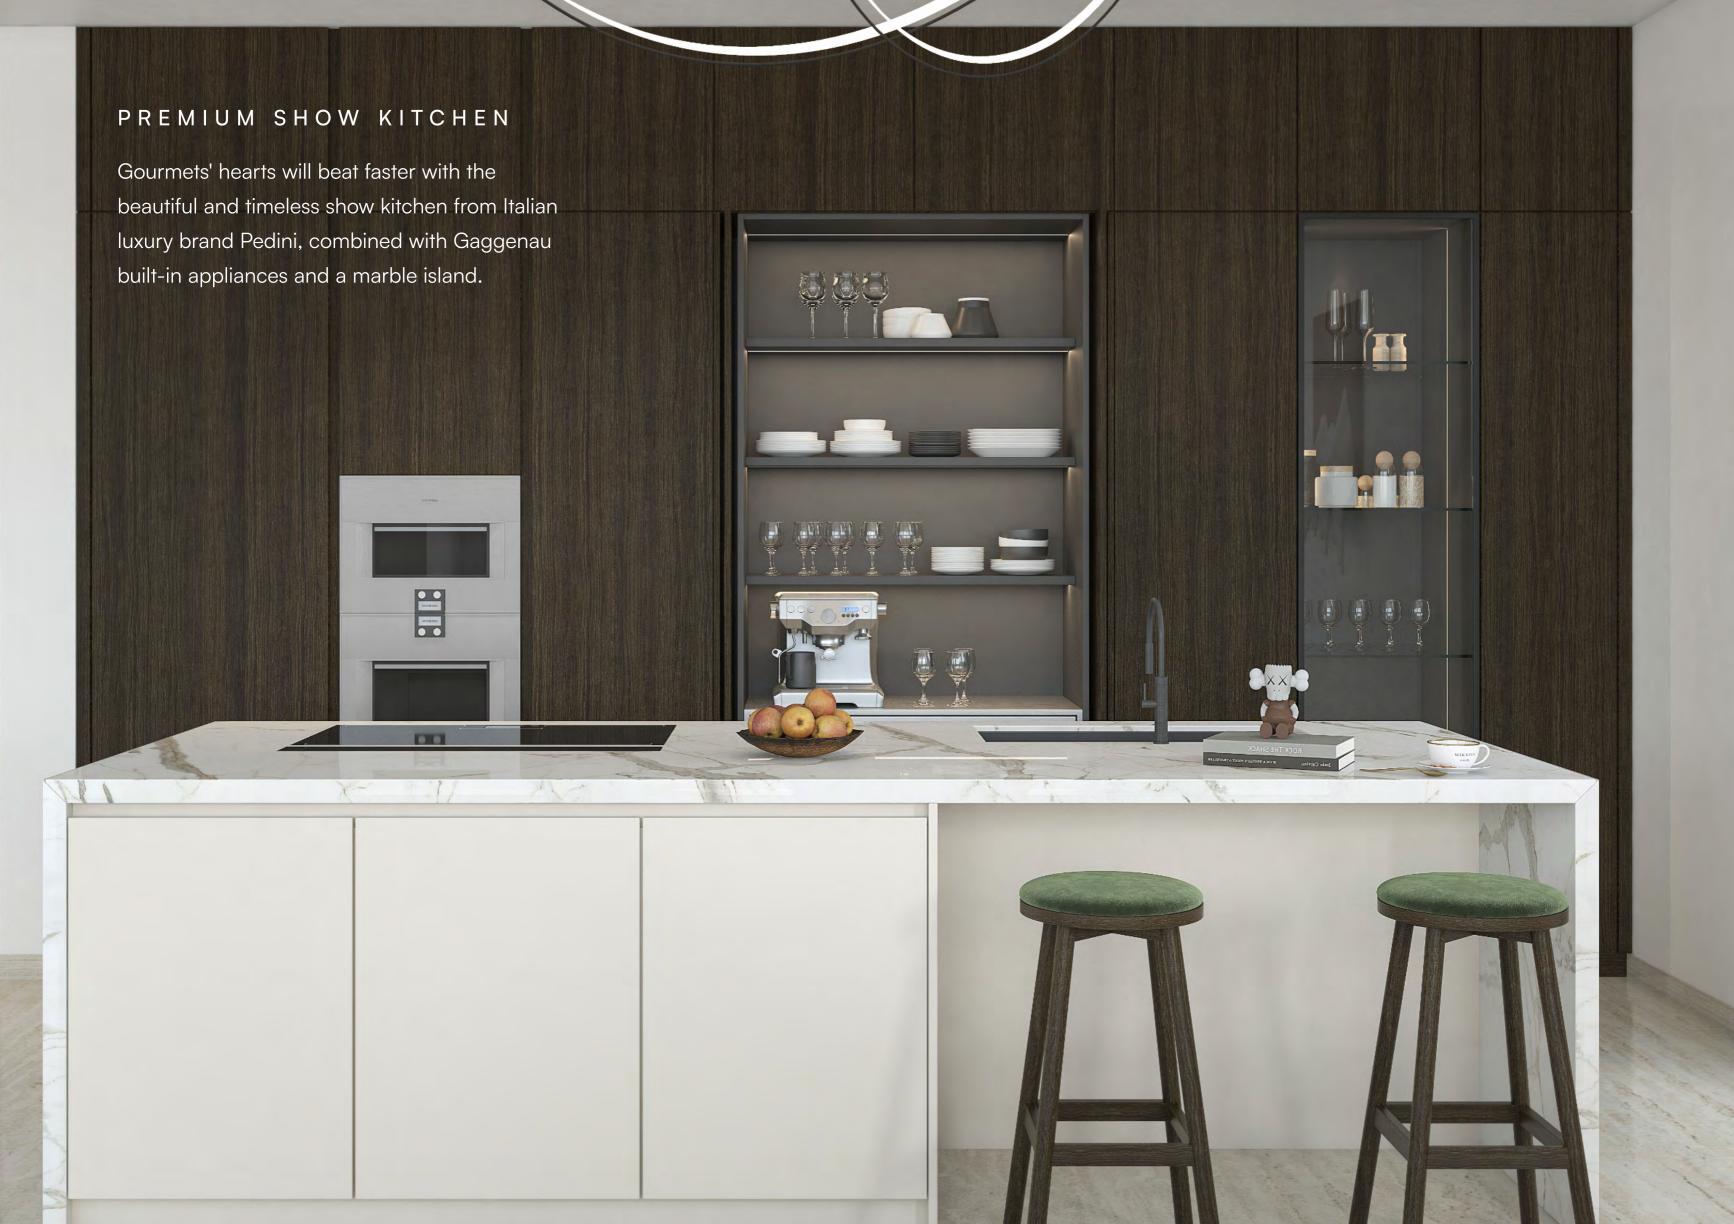

#### Luxury kitchens on a European scale

The beautiful show kitchen from Italian luxury brand Pedini, combined with Gaggenau built-in appliances, and the functional service kitchen with Siemens appliances will make gourmets' hearts beat faster.