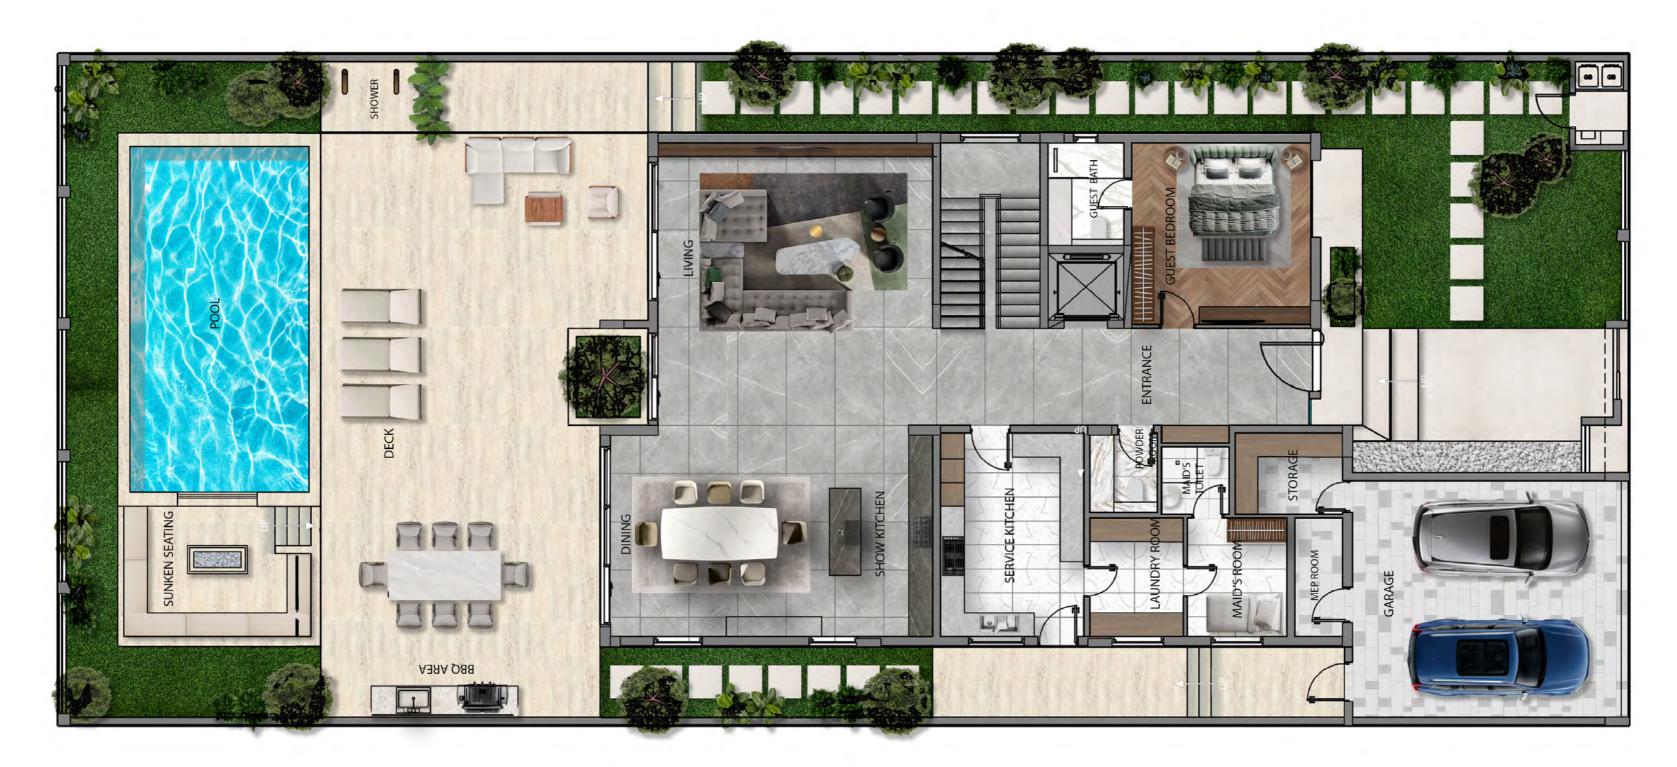

**Amber** is one of 5 modern and unique villas on the beautiful waterfront of Jumeirah Park.

√ Villa size: **539,21 m**<sup>2</sup>

Land area: 671,04 m<sup>2</sup>

Bathrooms: **3** 

- Built-in elevator
- Guest bedroom with bathroom
- Large living room
- Stunning outdoor space

- Guest bathroom in hall area
- Functional service kitchen
- Beautiful show kitchen
- ✓ Large dining area

- Enclosed garage for 2 cars
- Storeroom with built-in cupboards
- ✓ Household staff room
- Laundry room with built-in cupboards