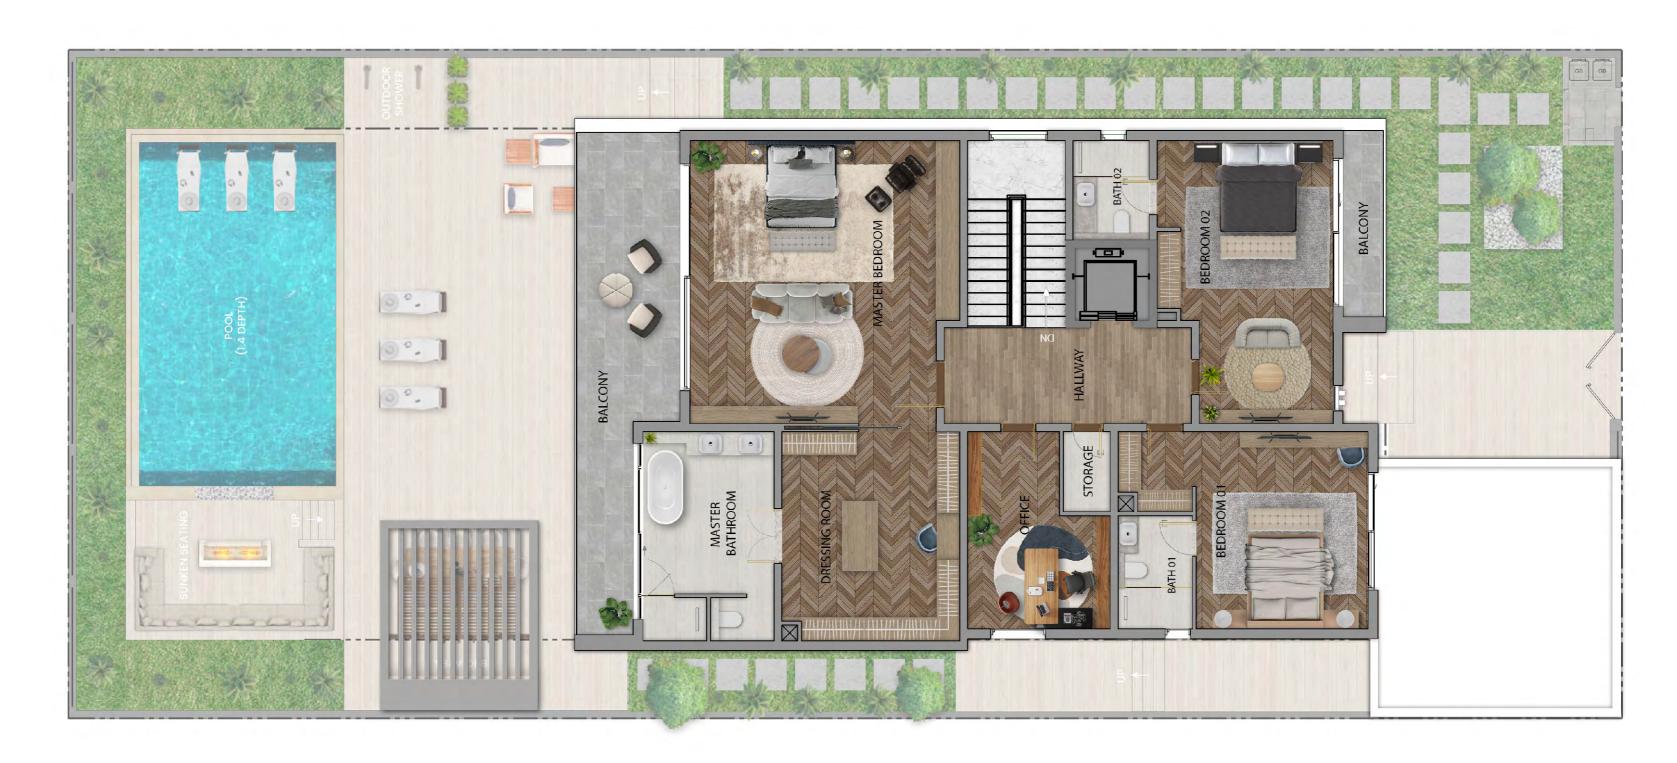

#### Villa 46 HARRIET

As an international boutique developer of premium villas, **Alexander Properties** combines timeless design with the highest quality.

Our experienced team, consisting of a European team of architects with many years of experience in Dubai and German construction and project managers on site, ensure that the highest quality standards are met in the construction of the shell and interior finishes, in addition to the beautiful design.

**Harriet** is one of 5 modern and unique villas on the beautiful waterfront of Jumeirah Park.

√ Villa size: **564,33 m**<sup>2</sup>

Land area: **740,47 m**<sup>2</sup>

Bathrooms: 3

- **❷** Built-in elevator
- Guest bedroom with bathroom
- ✓ Large living room
- Stunning outdoor space

- Guest bathroom in hall area
- Functional service kitchen
- Beautiful show kitchen
- ✓ Large dining area

- Enclosed garage for 2 cars
- Storeroom with built-in cupboards
- ✓ Household staff room
- ✓ Laundry room with built-in cupboards

Bathrooms: 4

Bedrooms: 4

Terrace: 2

- ✓ 1 Master Bedroom
- ✓ Walk-in dressing room
- Master bathroom with palm tree view
- Access to the terrace

- Bedroom 1 with en-suite bathroom
- Bedroom 2 with en-suite bathroom
- Bedroom 3 with en-suite bathroom
- Built-in wardrobes in all rooms

- Maximum light in all rooms
- 2 beautiful terraces
- All rooms can be personalised to suit your needs and requirements