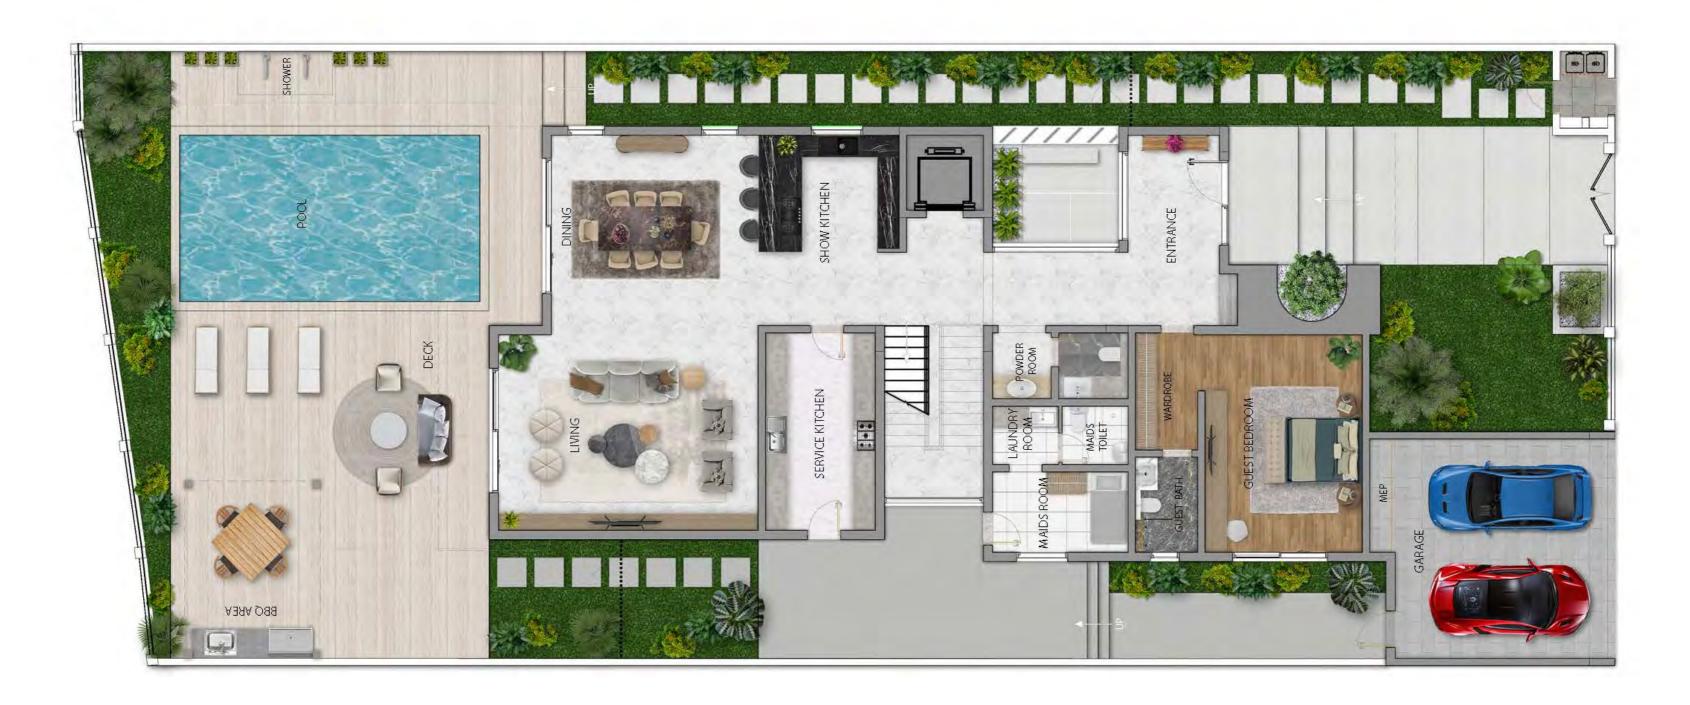

**Aubrey** is one of 5 modern and unique villas on the beautiful waterfront of Jumeirah Park.

√ Villa size: **588,59 m**<sup>2</sup>

Land area: **700,29 m**<sup>2</sup>

Bathrooms: 3

- **❷** Built-in elevator
- Guest bedroom with bathroom
- ✓ Large living room
- Stunning outdoor space

- Guest bathroom in hall area
- Functional service kitchen
- Beautiful show kitchen
- Large dining area

- Enclosed garage for 2 cars
- Storeroom with built-in cupboards
- ✓ Household staff room
- ✓ Laundry room with built-in cupboards

Bathrooms: 3

Bedrooms: **3** 

Terrace: 2

- ✓ 1 Master Bedroom
- ✓ Walk-in dressing room
- Master bathroom with palm tree view
- Access to the terrace

- Bedroom 1 with en-suite bathroom
- Bedroom 2 with en-suite bathroom
- Bedroom 3 with en-suite bathroom
- Built-in wardrobes in all rooms