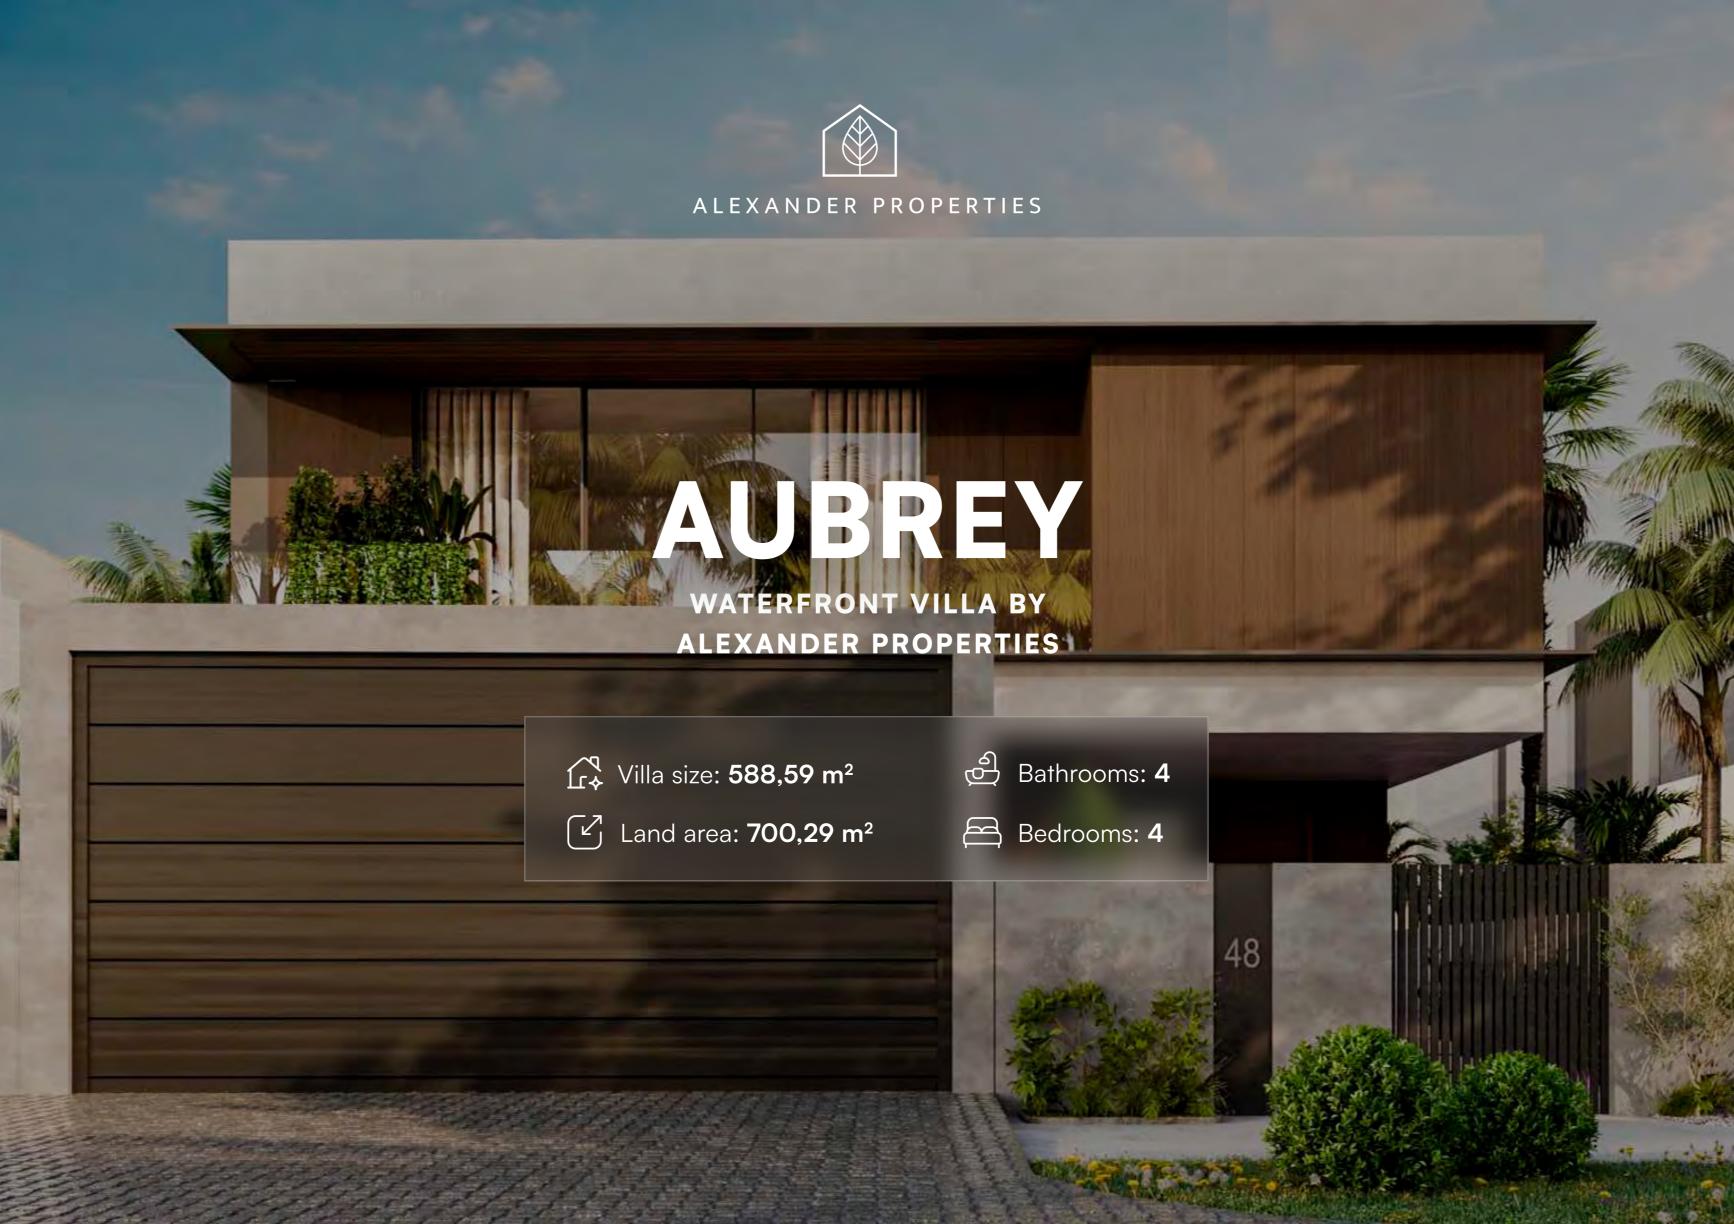

#### Villa 48 AUBREY

As an international boutique developer of premium villas, **Alexander Properties** combines timeless design with the highest quality.

Our experienced team, consisting of a European team of architects with many years of experience in Dubai and German construction and project managers on site, ensure that the highest quality standards are met in the construction of the shell and interior finishes, in addition to the beautiful design.

**Aubrey** is one of 5 modern and unique villas on the beautiful waterfront of Jumeirah Park.

√ Villa size: **588,59 m**<sup>2</sup>

Land area: **700,29 m**<sup>2</sup>

Bathrooms: 3

- **❷** Built-in elevator
- Guest bedroom with bathroom
- ✓ Large living room
- Stunning outdoor space