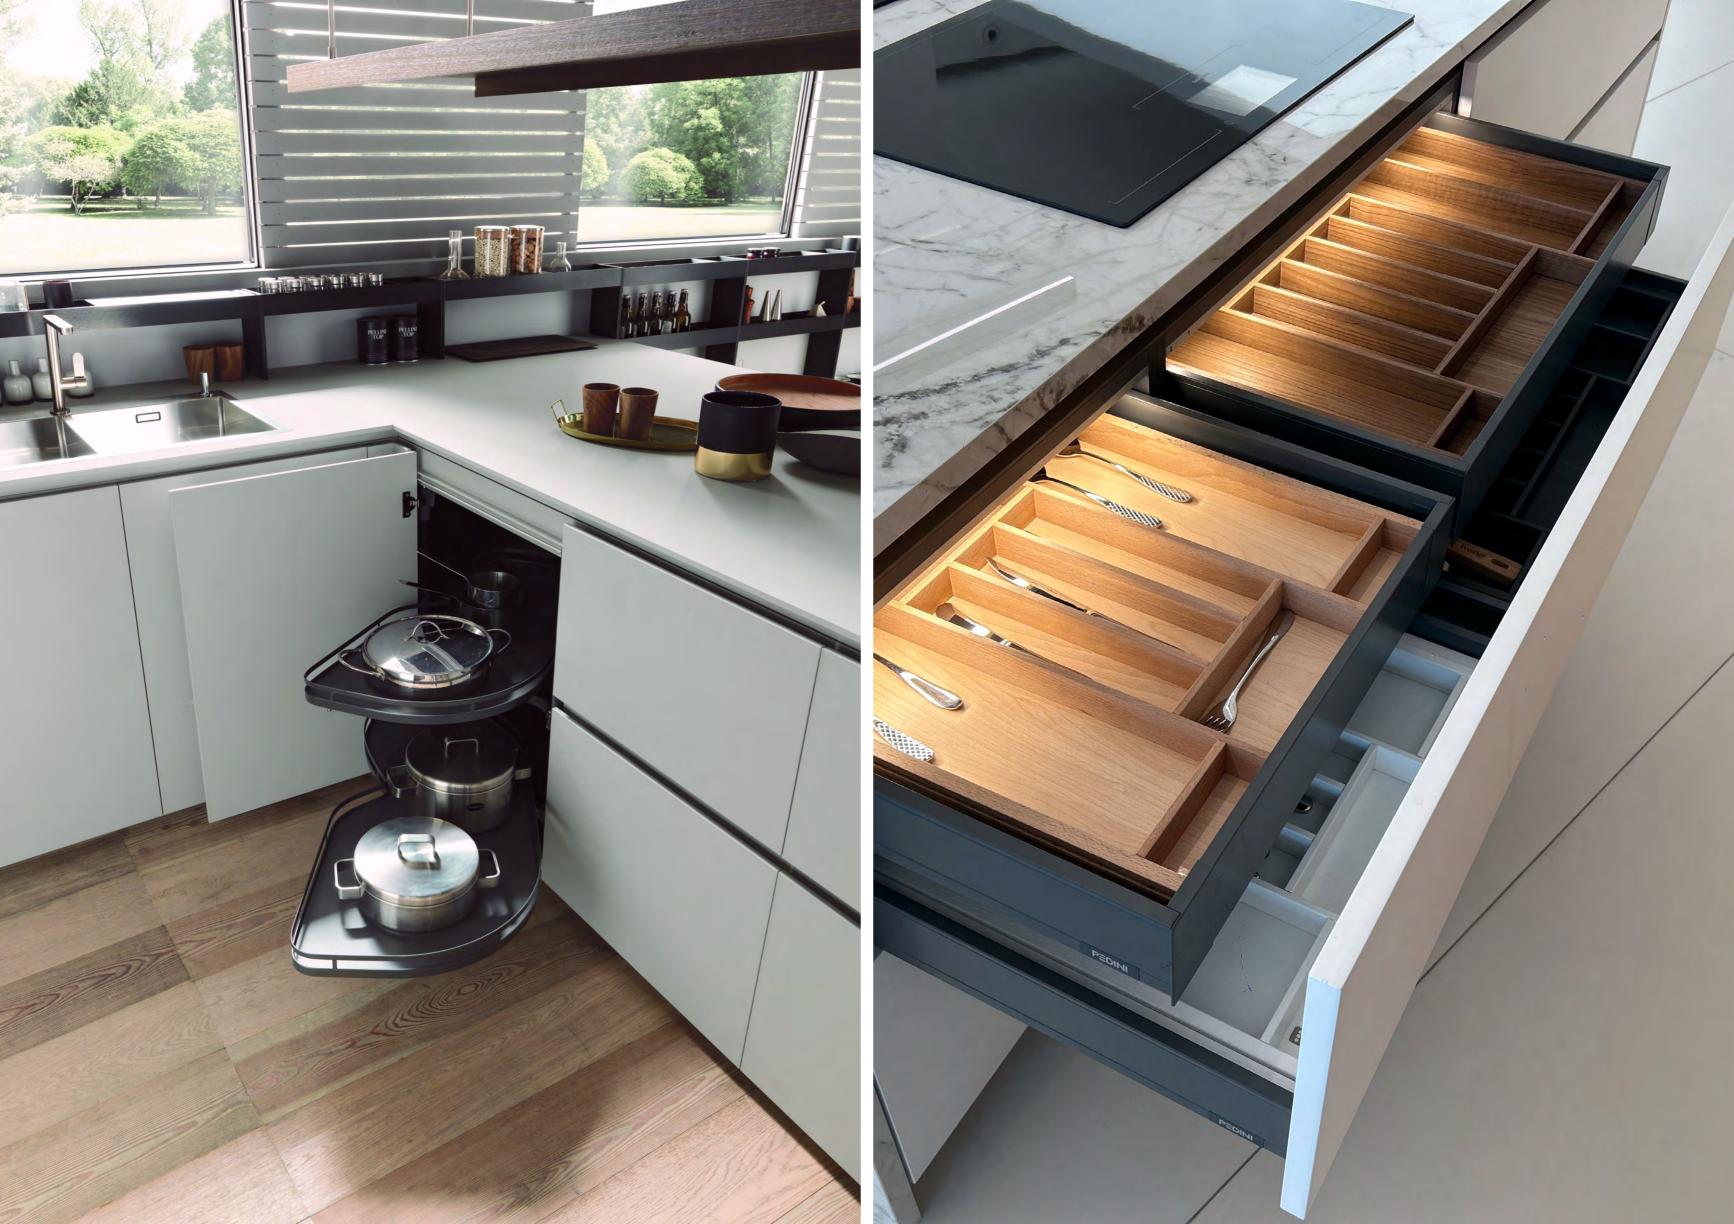

#### Luxury kitchens on a European scale

The beautiful show kitchen from Italian luxury brand Pedini, combined with Gaggenau built-in appliances, and the functional service kitchen with Siemens appliances will make gourmets' hearts beat faster.

## Luxurious finishes & durable materials

We make no compromises when it comes to the quality of construction or workmanship of the materials used. Every detail is personally inspected by our architect and German site manager for optimum longevity.