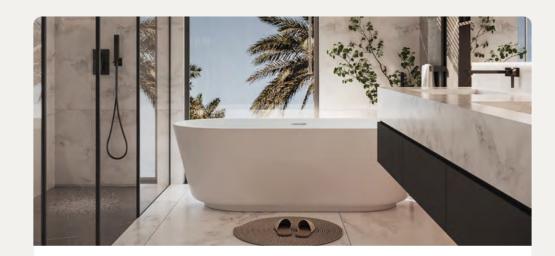

# Stylish ground floor guest bathroom

This beautiful guest bathroom is located directly on the ground floor, across the hall from the built-in lift.

The design is rounded off by a large built-in mirror, recessed washbasin and indirect lighting.