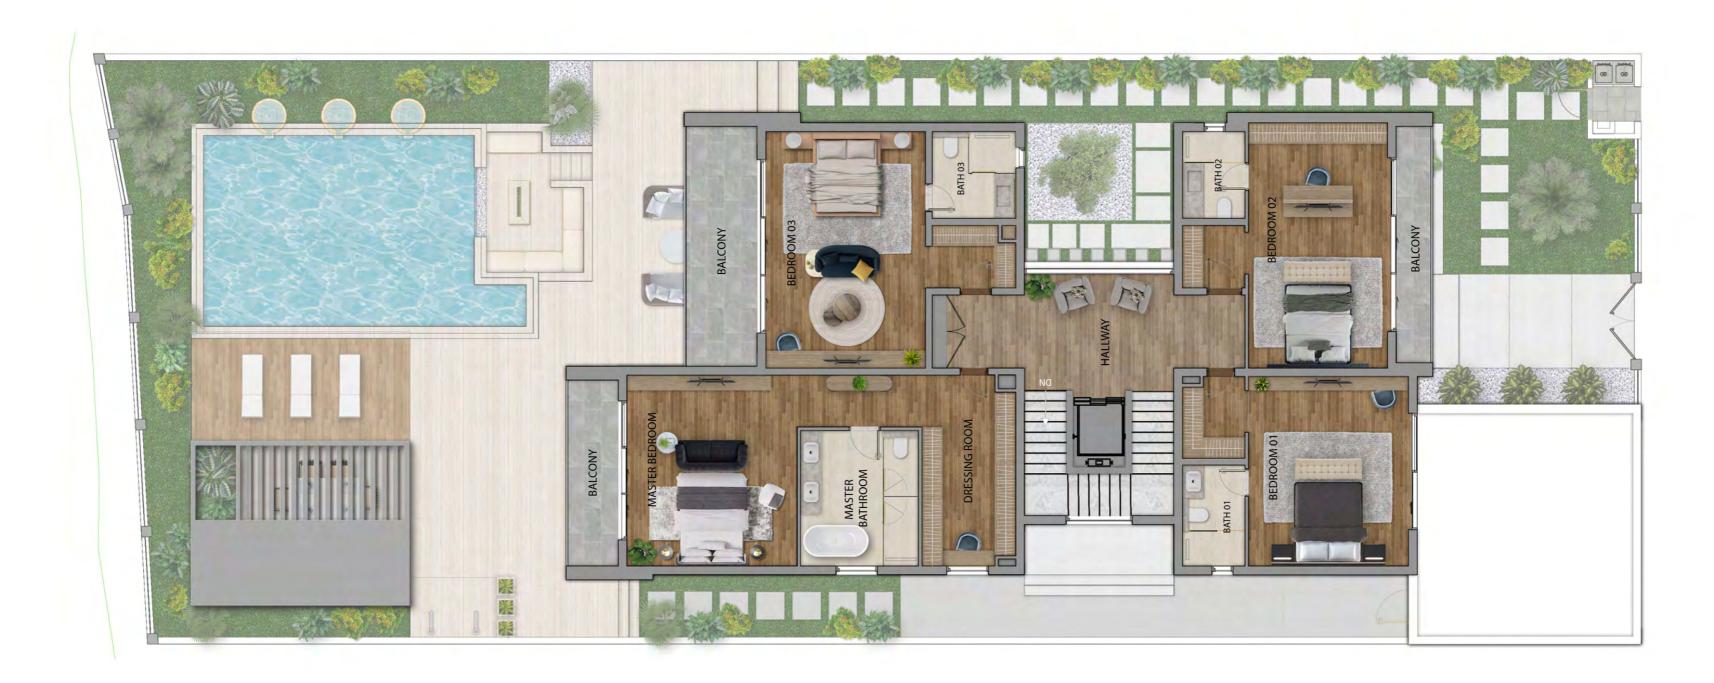

Bathrooms: 4

- ✓ 1 Master Bedroom
- ✓ Walk-in dressing room
- Master bathroom with palm tree view
- Access to the terrace

- Bedroom 1 with en-suite bathroom
- Bedroom 2 with en-suite bathroom
- Bedroom 3 with en-suite bathroom
- Built-in wardrobes in all rooms

- Maximum light in all rooms
- ✓ 1 large terrace with garden view
- All rooms can be personalised to suit your needs and requirements