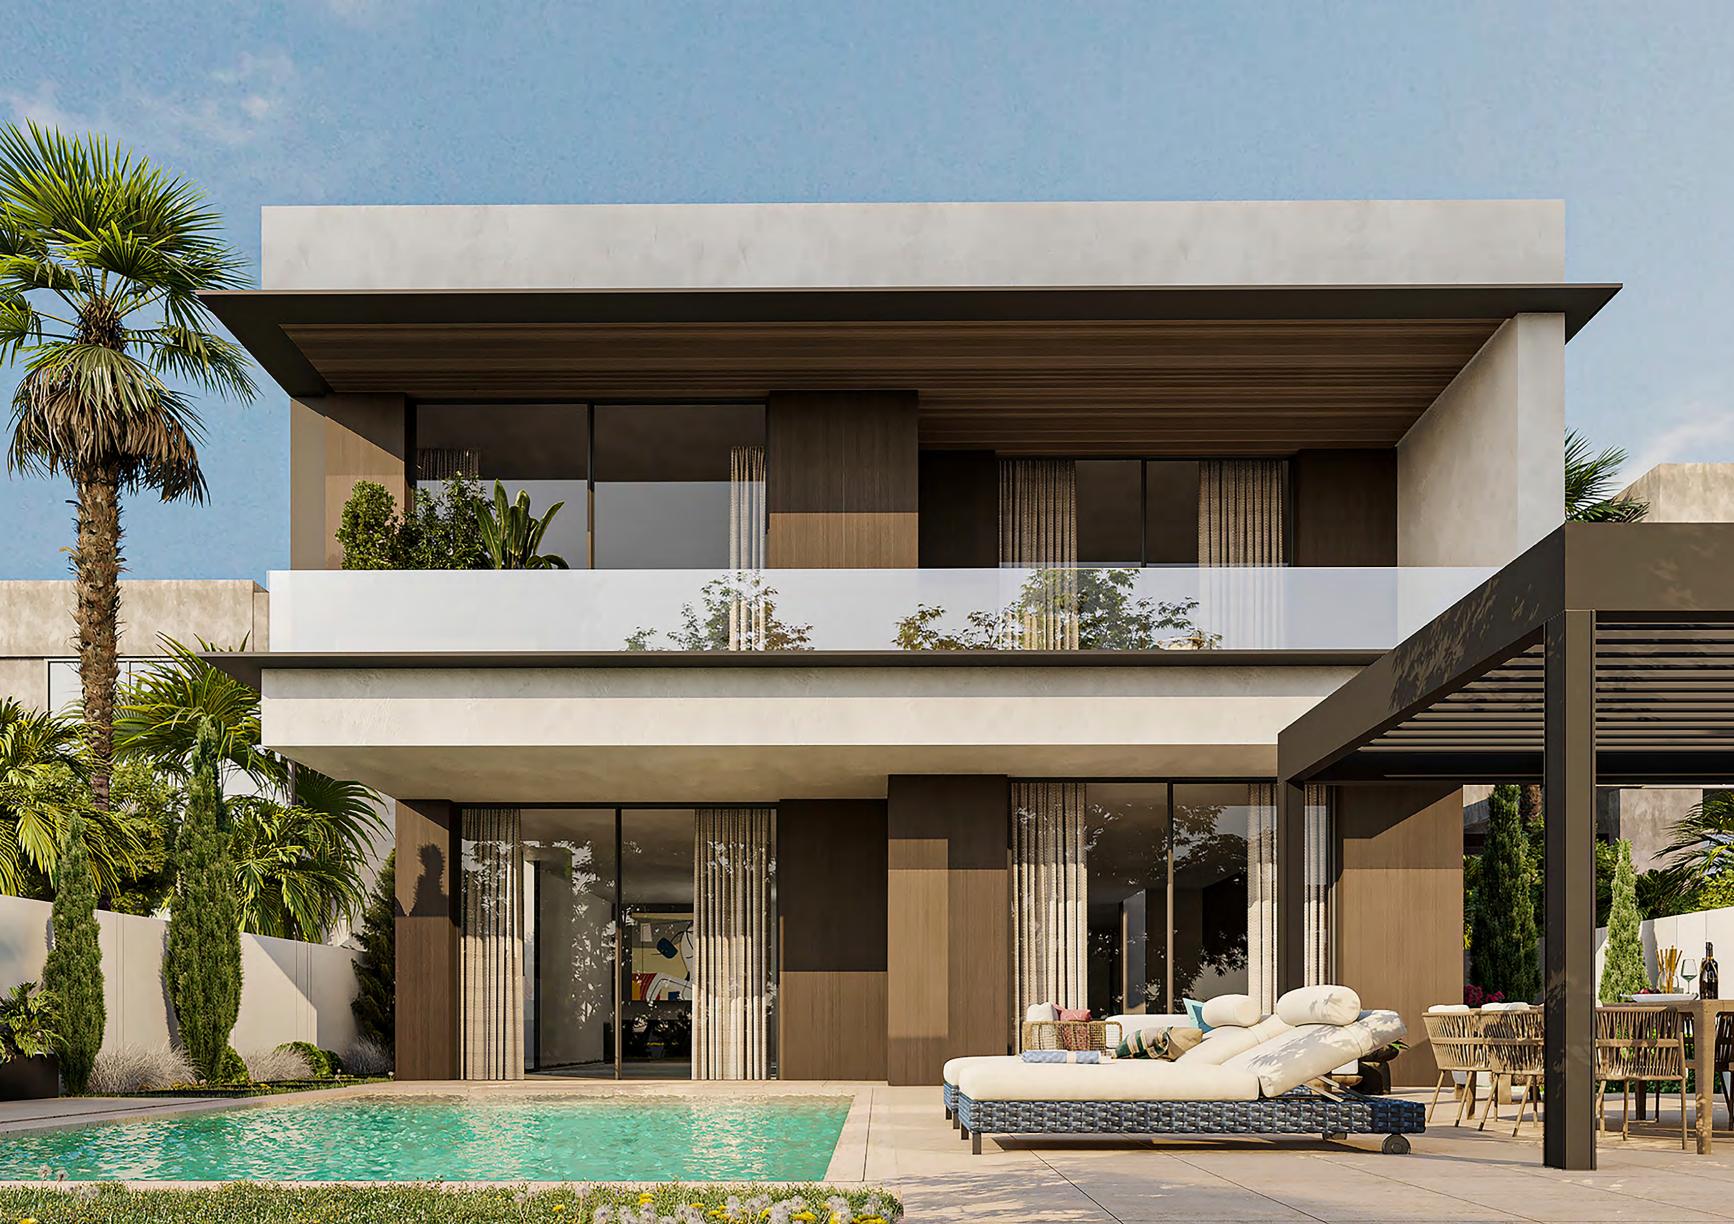

# Beautiful landscaped gardens with pool & fireplace

Enjoy elegant garden and barbecue parties and take daily advantage of the beautiful infinity pool, outdoor shower, recessed seating area with fireplace and beautiful BBQ area.

**Aubrey** is one of 5 modern and unique villas on the beautiful waterfront of Jumeirah Park.

√ Villa size: **588,59 m**<sup>2</sup>

Land area: **700,29 m**<sup>2</sup>

Bathrooms: 3

- **❷** Built-in elevator
- Guest bedroom with bathroom
- ✓ Large living room
- Stunning outdoor space