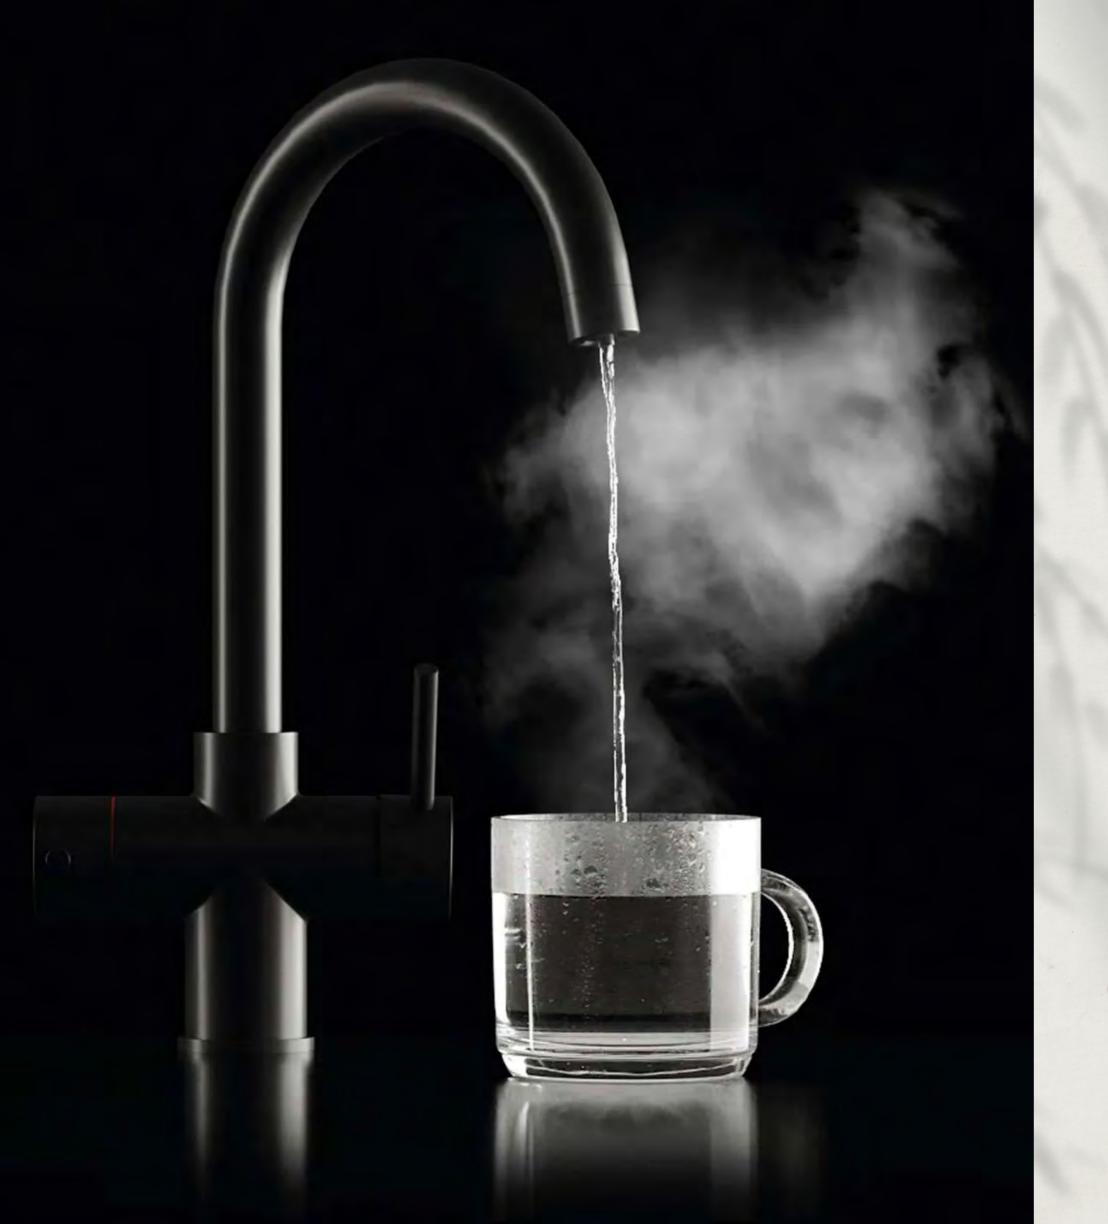

### Quooker

A Quooker is pure convenience. It allows you to get 100 °C boiling, hot, cold, chilled still & chilled sparkling water directly from tap — all filtered.

Dutch quality since 1970