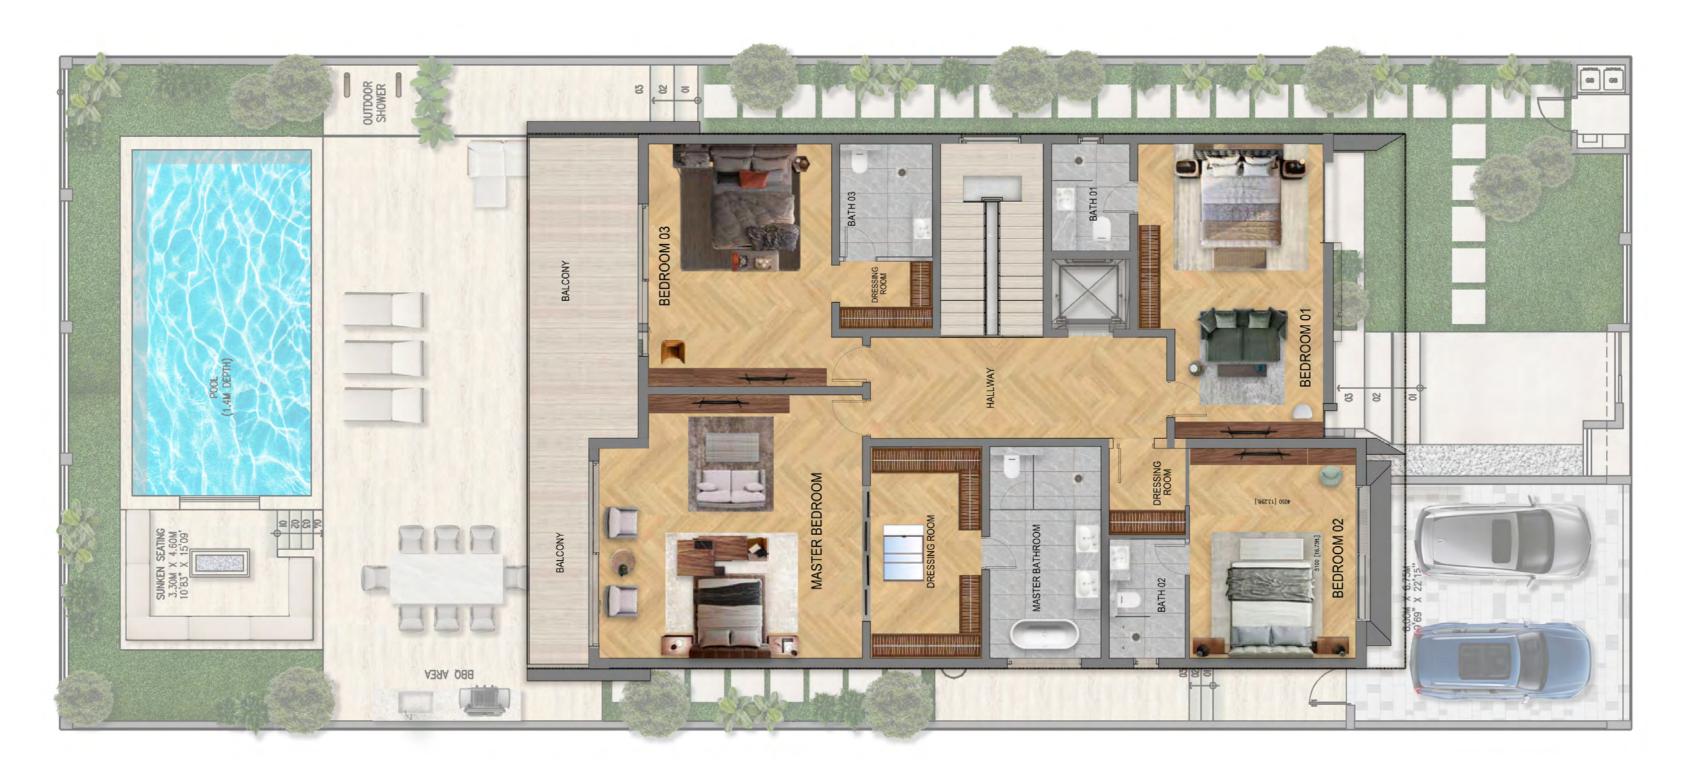

#### Villa 43 SOPHIE

As an international boutique developer of premium villas, **Alexander Properties** combines timeless design with the highest quality.

Our experienced team, consisting of a European team of architects with many years of experience in Dubai and German construction and project managers on site, ensure that the highest quality standards are met in the construction of the shell and interior finishes, in addition to the beautiful design.

**Sophie** is one of 5 modern and unique villas on the beautiful waterfront of Jumeirah Park.

√ Villa size: **548,50 m**<sup>2</sup>

Land area: 670,99 m<sup>2</sup>

Bathrooms: 3

- Built-in elevator
- Guest bedroom with bathroom
- Large living room
- Stunning outdoor space

- Guest bathroom in hall area
- Functional service kitchen
- Beautiful show kitchen
- ✓ Large dining area

- Enclosed garage for 2 cars
- Storeroom with built-in cupboards
- ✓ Household staff room
- ✓ Laundry room with built-in cupboards

Bathrooms: 3

- ✓ 1 Master Bedroom
- **✓** Walk-in dressing room
- Master bathroom with palm tree view
- Access to the terrace

- Bedroom 1 with en-suite bathroom
- Bedroom 2 with en-suite bathroom
- **⊘** Workroom
- Built-in wardrobes in all rooms

- Maximum light in all rooms
- ✓ 1 large terrace with garden view
- All rooms can be personalised to suit your needs and requirements