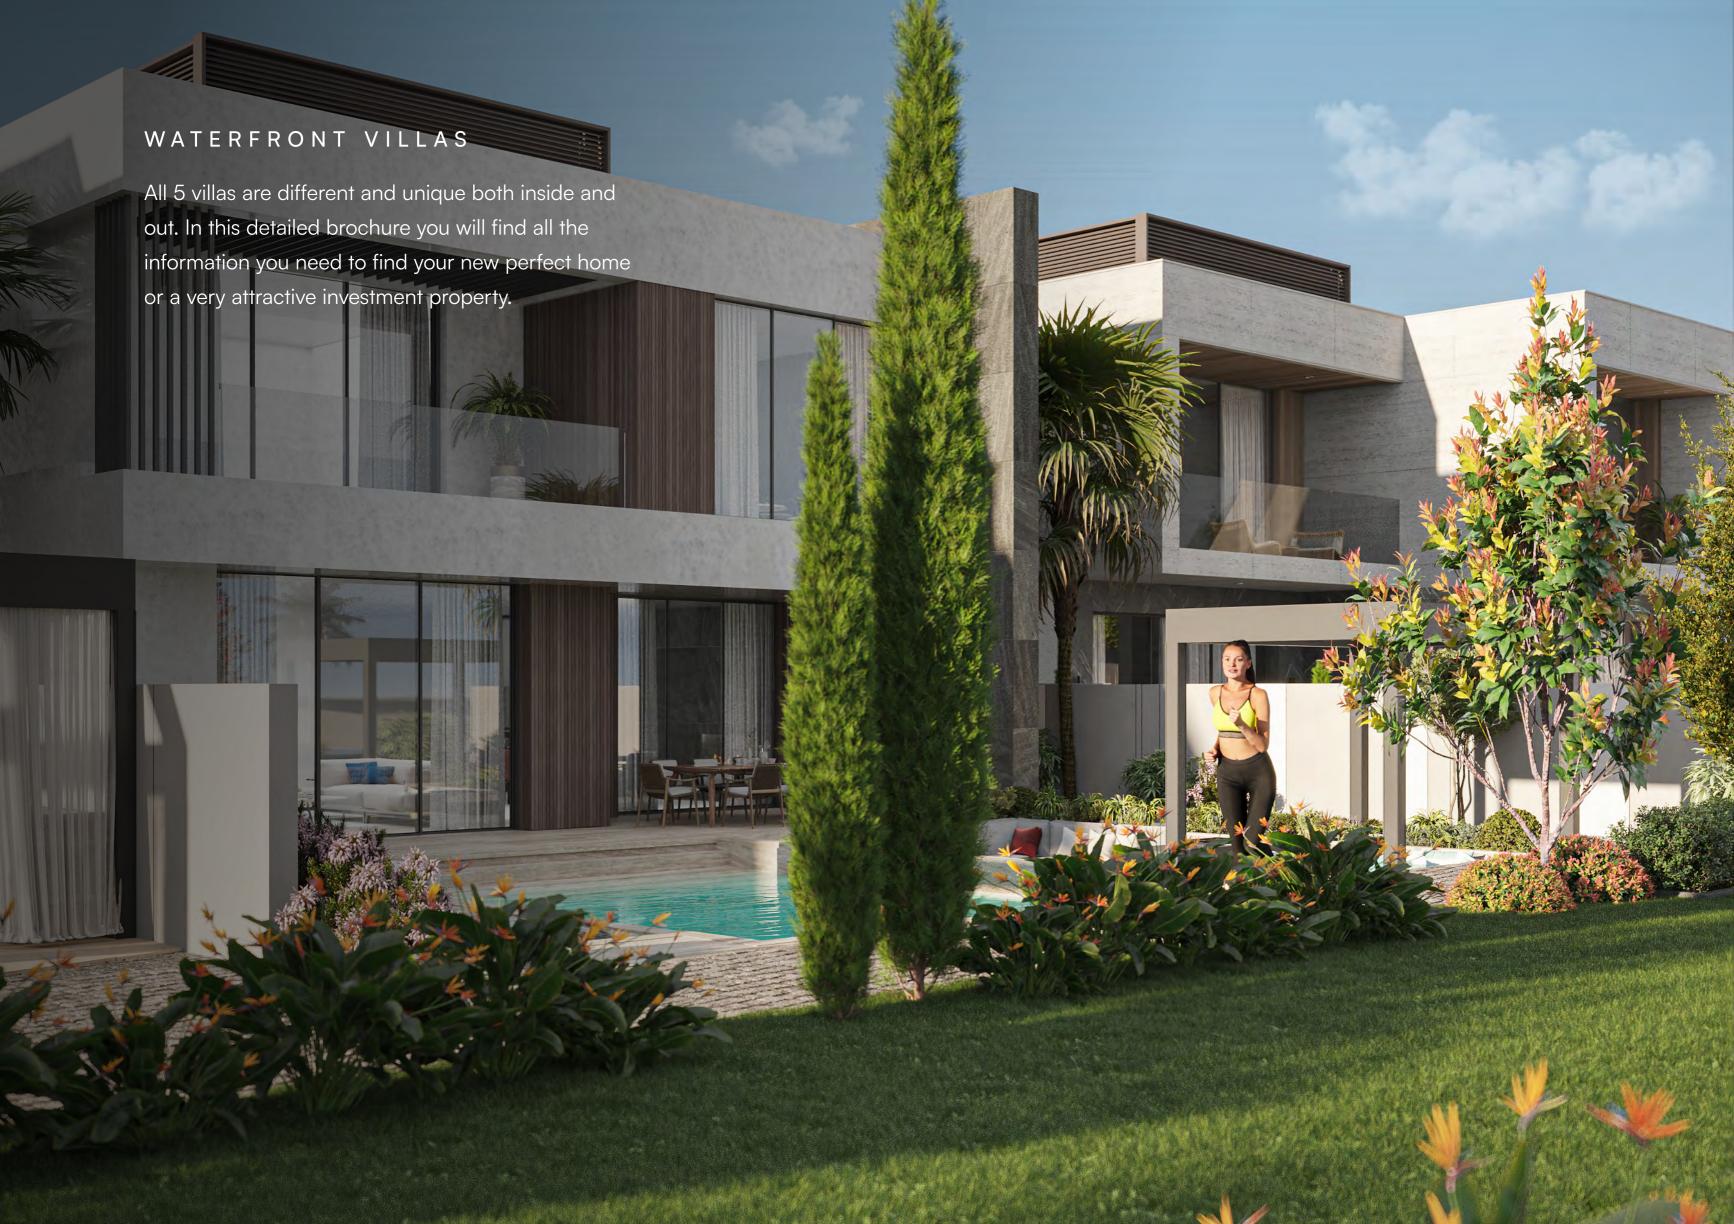

√q Villa size: **588,59 m**²

⊕ Bathrooms: 4

Land area: **700,29 m**<sup>2</sup>

Bedrooms: 4

As a boutique developer, we specialise in creating unique designs for both the exterior and interior. As a result, each of our villas is unique and has its own special charm. Please refer to our comprehensive project brochure for full details, floor plans and layouts, as well as information about Jumeirah Park.

# Beautiful landscaped gardens with pool & fireplace

Enjoy elegant garden and barbecue parties and take daily advantage of the beautiful infinity pool, outdoor shower, recessed seating area with fireplace and beautiful BBQ area.