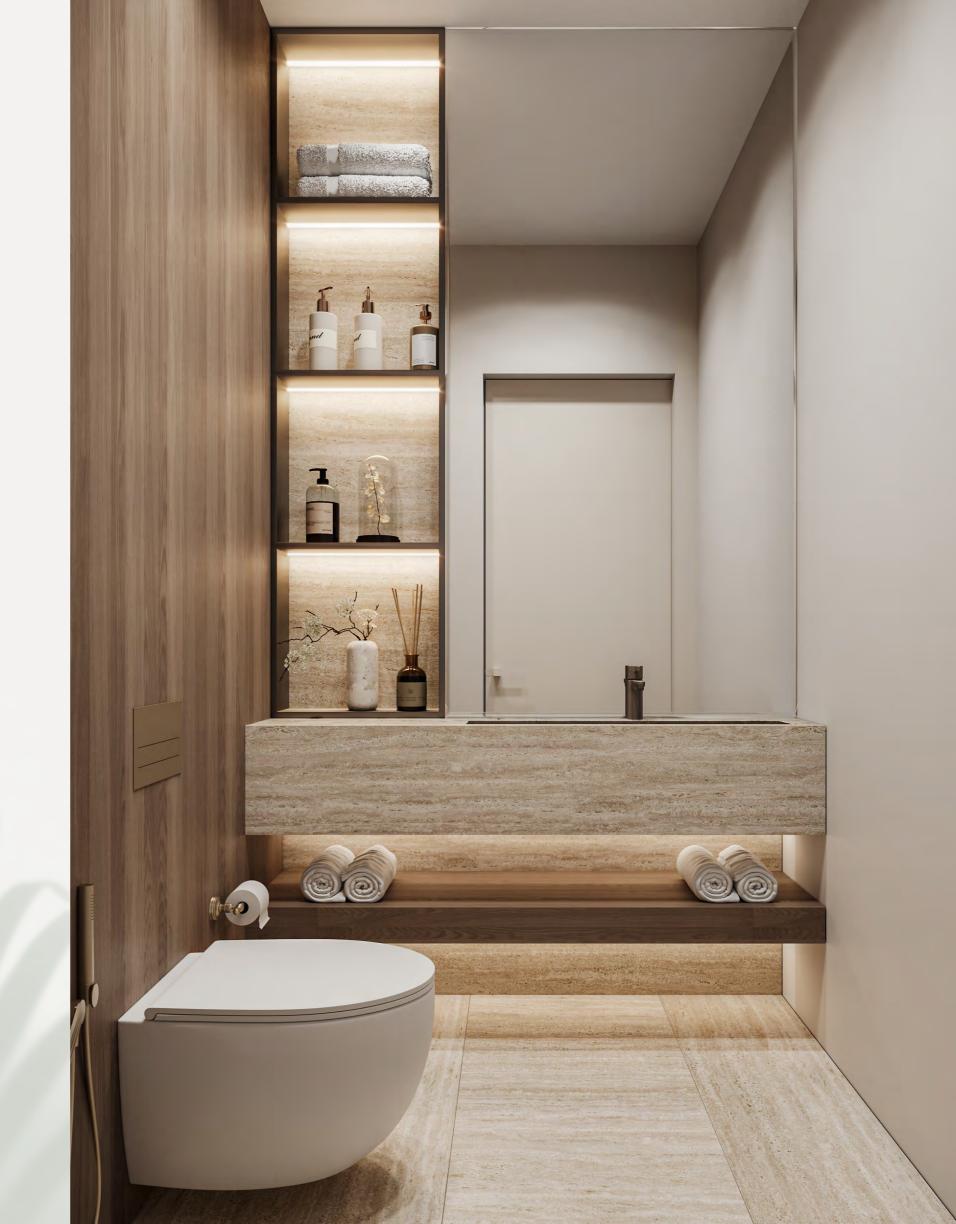

# Stylish ground floor guest bathroom

This beautiful guest bathroom is located directly on the ground floor, across the hall from the built-in lift.

The design is rounded off by a large built-in mirror, recessed washbasin and indirect lighting.