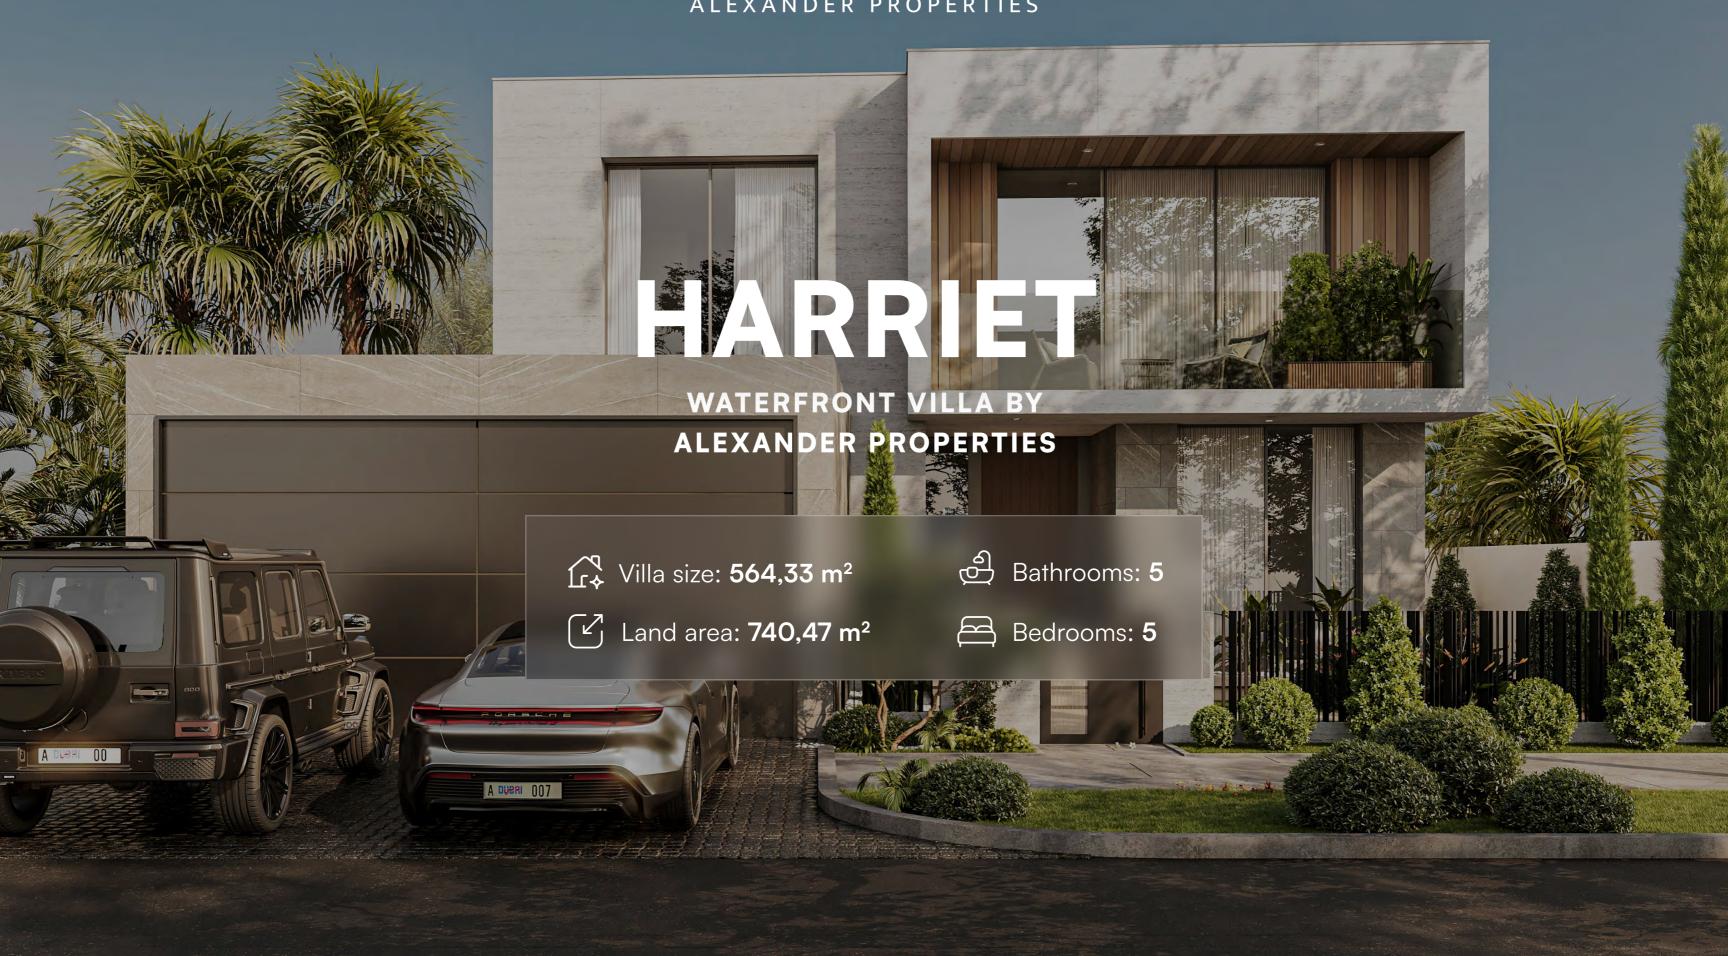

#### Villa 46 HARRIET

As an international boutique developer of premium villas, **Alexander Properties** combines timeless design with the highest quality.

Our experienced team, consisting of a European team of architects with many years of experience in Dubai and German construction and project managers on site, ensure that the highest quality standards are met in the construction of the shell and interior finishes, in addition to the beautiful design.

**Harriet** is one of 5 modern and unique villas on the beautiful waterfront of Jumeirah Park.

√ Villa size: **564,33 m**<sup>2</sup>

Land area: **740,47 m**<sup>2</sup>

Bathrooms: 3

- **❷** Built-in elevator
- Guest bedroom with bathroom
- ✓ Large living room
- Stunning outdoor space