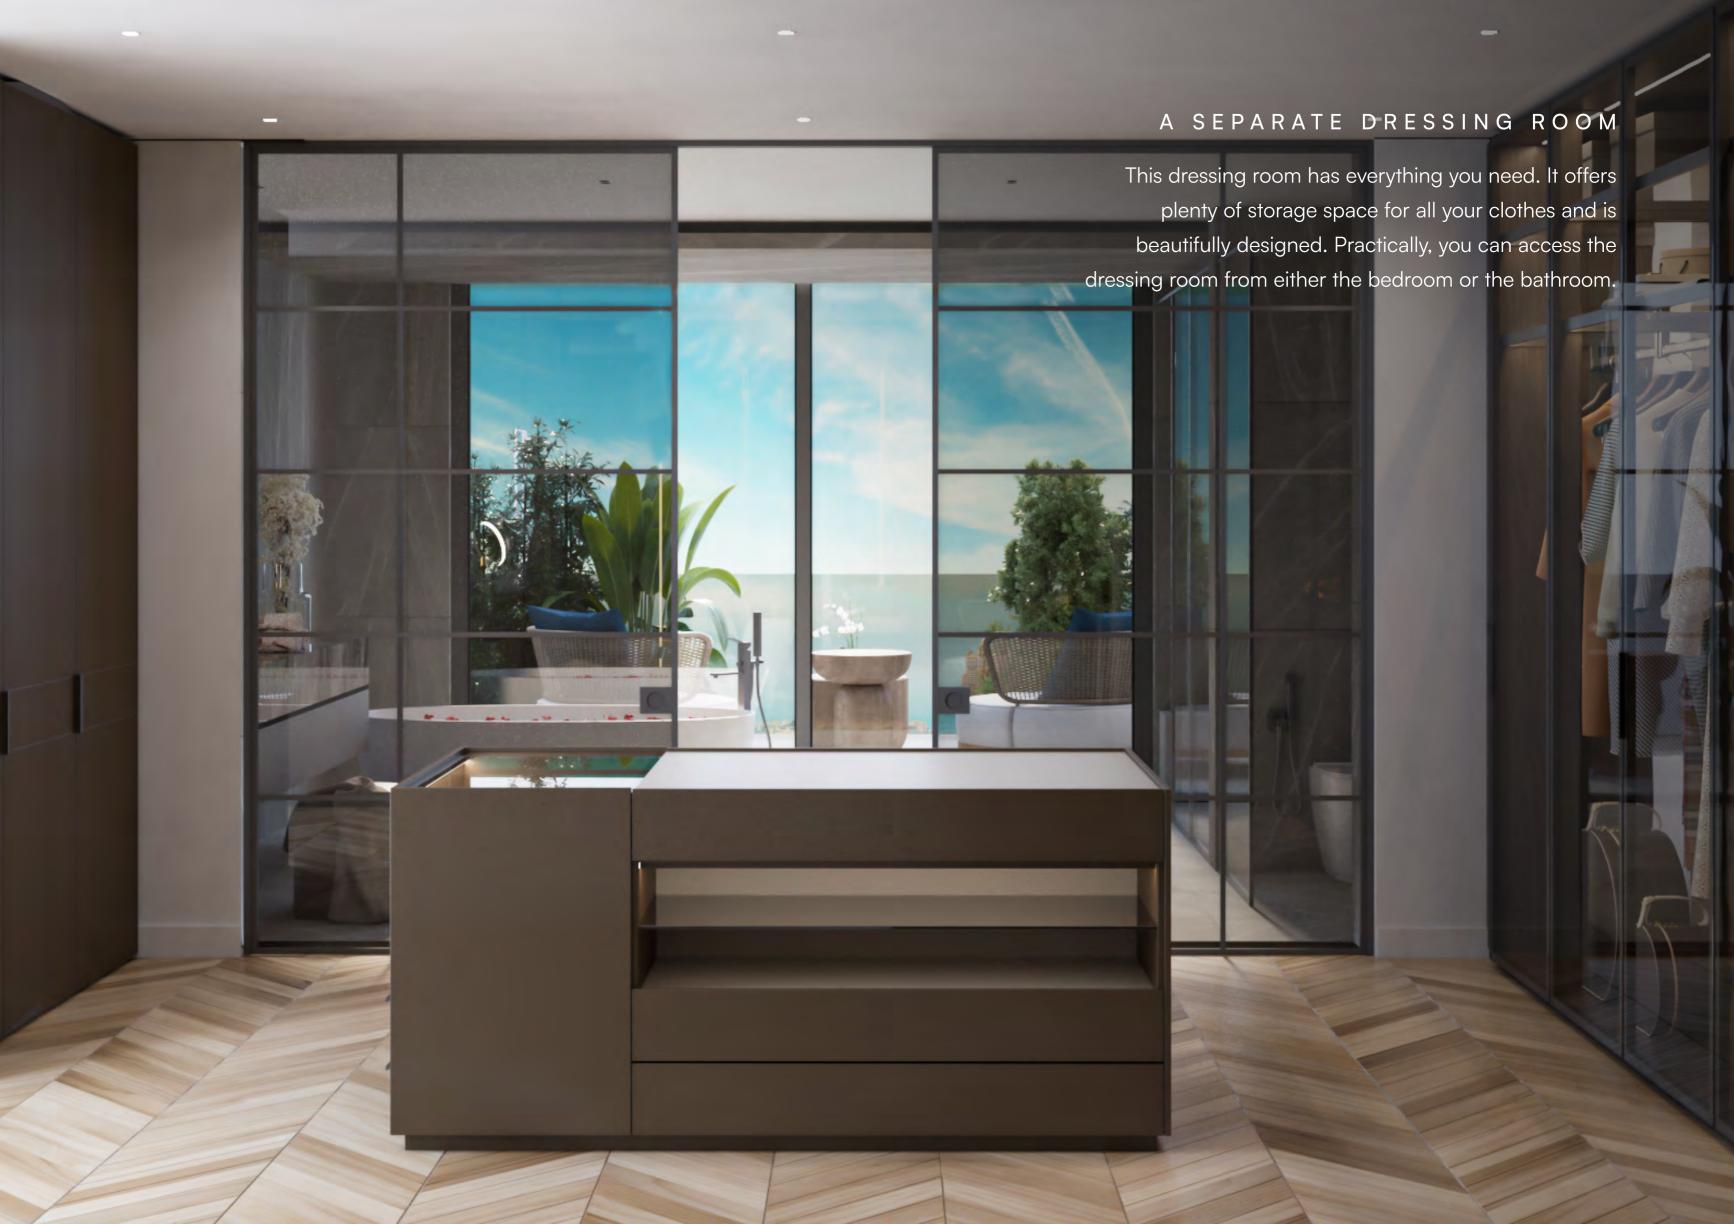

Bathrooms: 4

- ✓ 1 Master Bedroom
- ✓ Walk-in dressing room
- Master bathroom with palm tree view
- Access to the terrace

- Bedroom 1 with en-suite bathroom
- Bedroom 2 with en-suite bathroom
- Bedroom 3 with en-suite bathroom
- Built-in wardrobes in all rooms