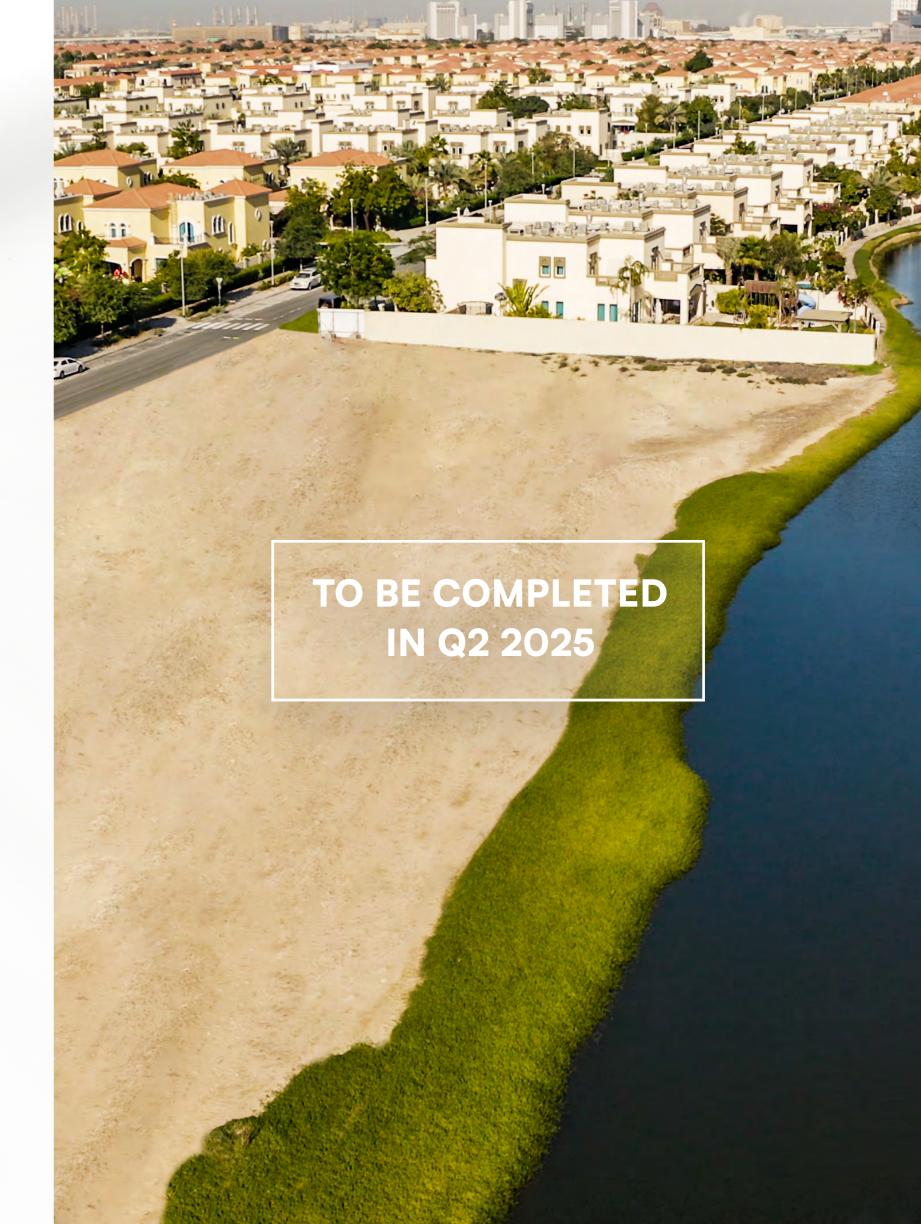

# Idyllic living at Jumeirah Park

Jumeirah Park is a 95% developed community of villas in Dubai, surrounded by beautiful parks and communal green spaces.

The air in Jumeirah Park is significantly better and fresher than many other places in Dubai. Jumeirah Park is also a fully developed community, so you can expect no construction noise or disruptive building sites once the last of the waterfront developments are completed from Q2 2025.

#### Handover on time

We prefer to allow more time for construction and completion - not less. Therefore, in accordance with the contract, you can be assured that the houses will be ready by Q2 2025.