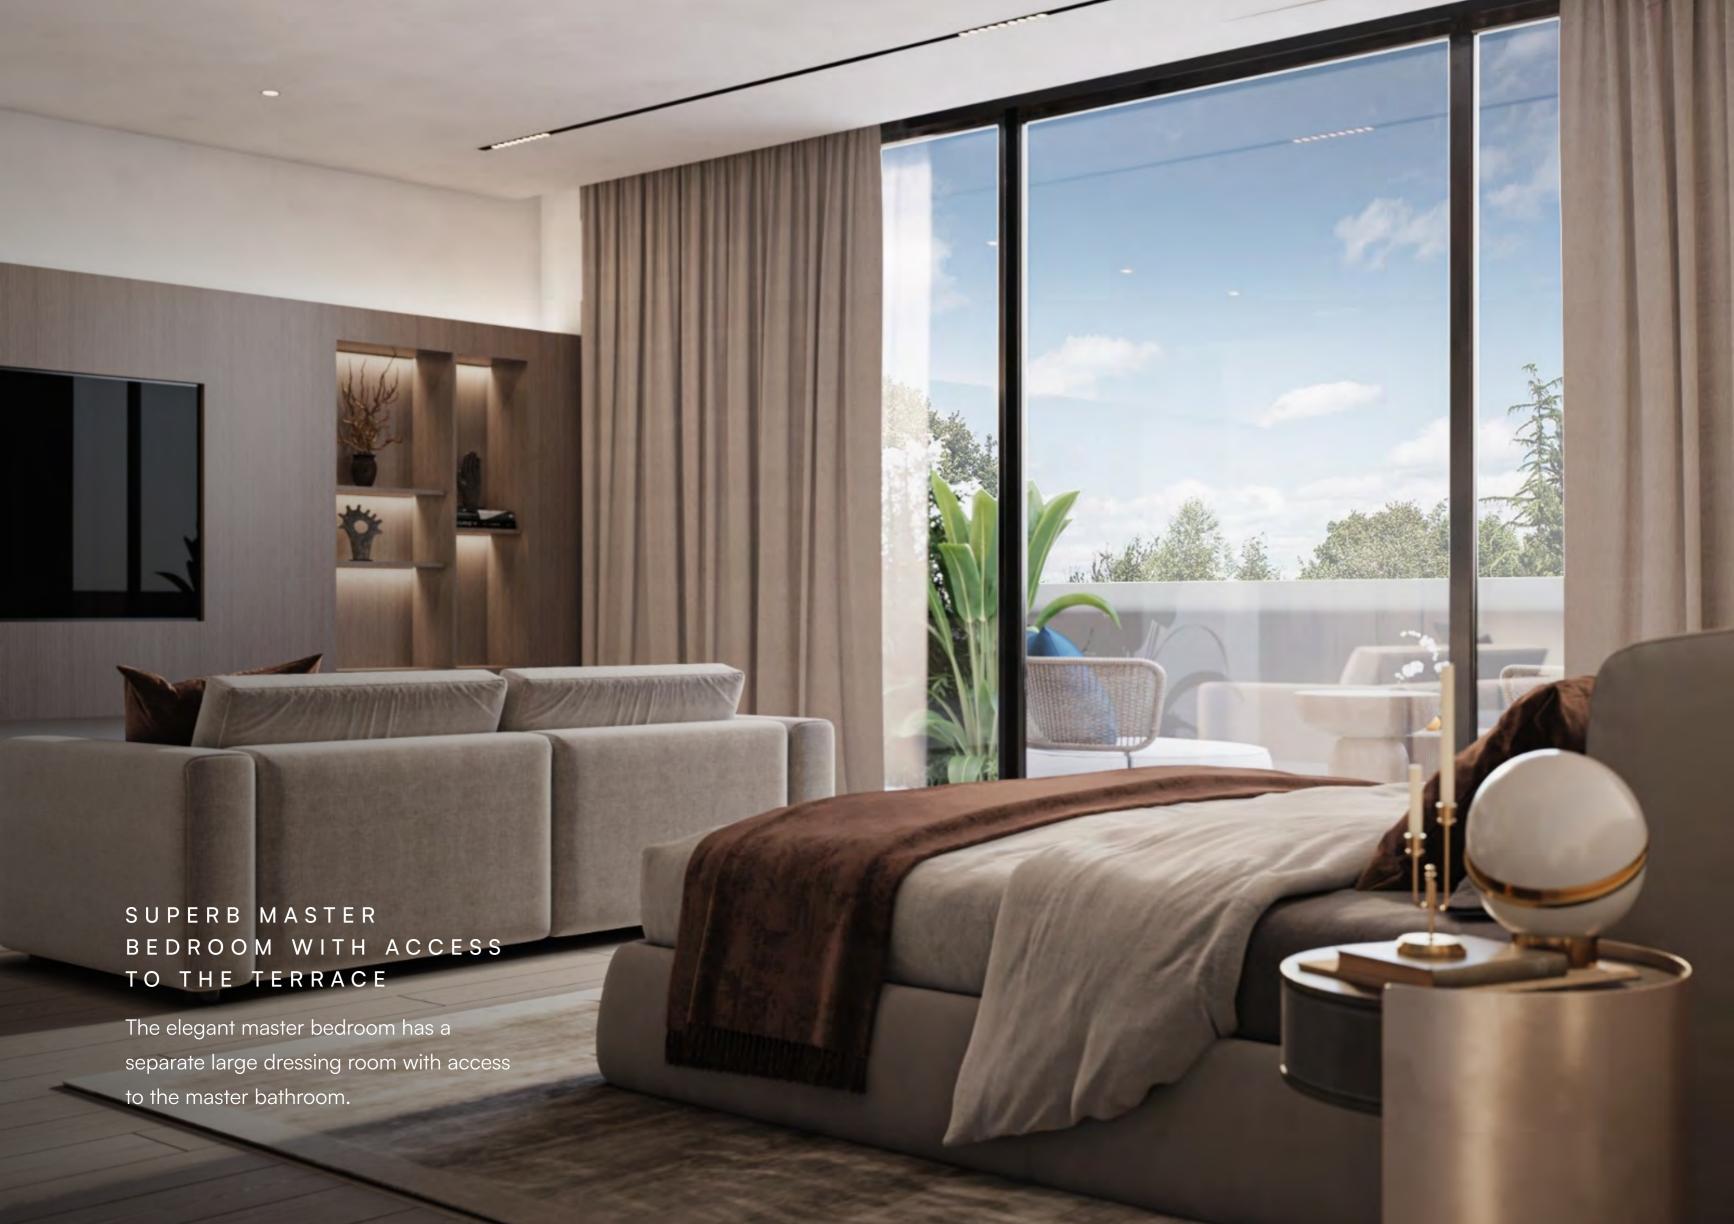

Bathrooms: 4

- ✓ 1 Master Bedroom
- ✓ Walk-in dressing room
- Master bathroom with palm tree view
- Access to the terrace

- Bedroom 1 with en-suite bathroom
- Bedroom 2 with en-suite bathroom
- Bedroom 3 with en-suite bathroom
- Built-in wardrobes in all rooms