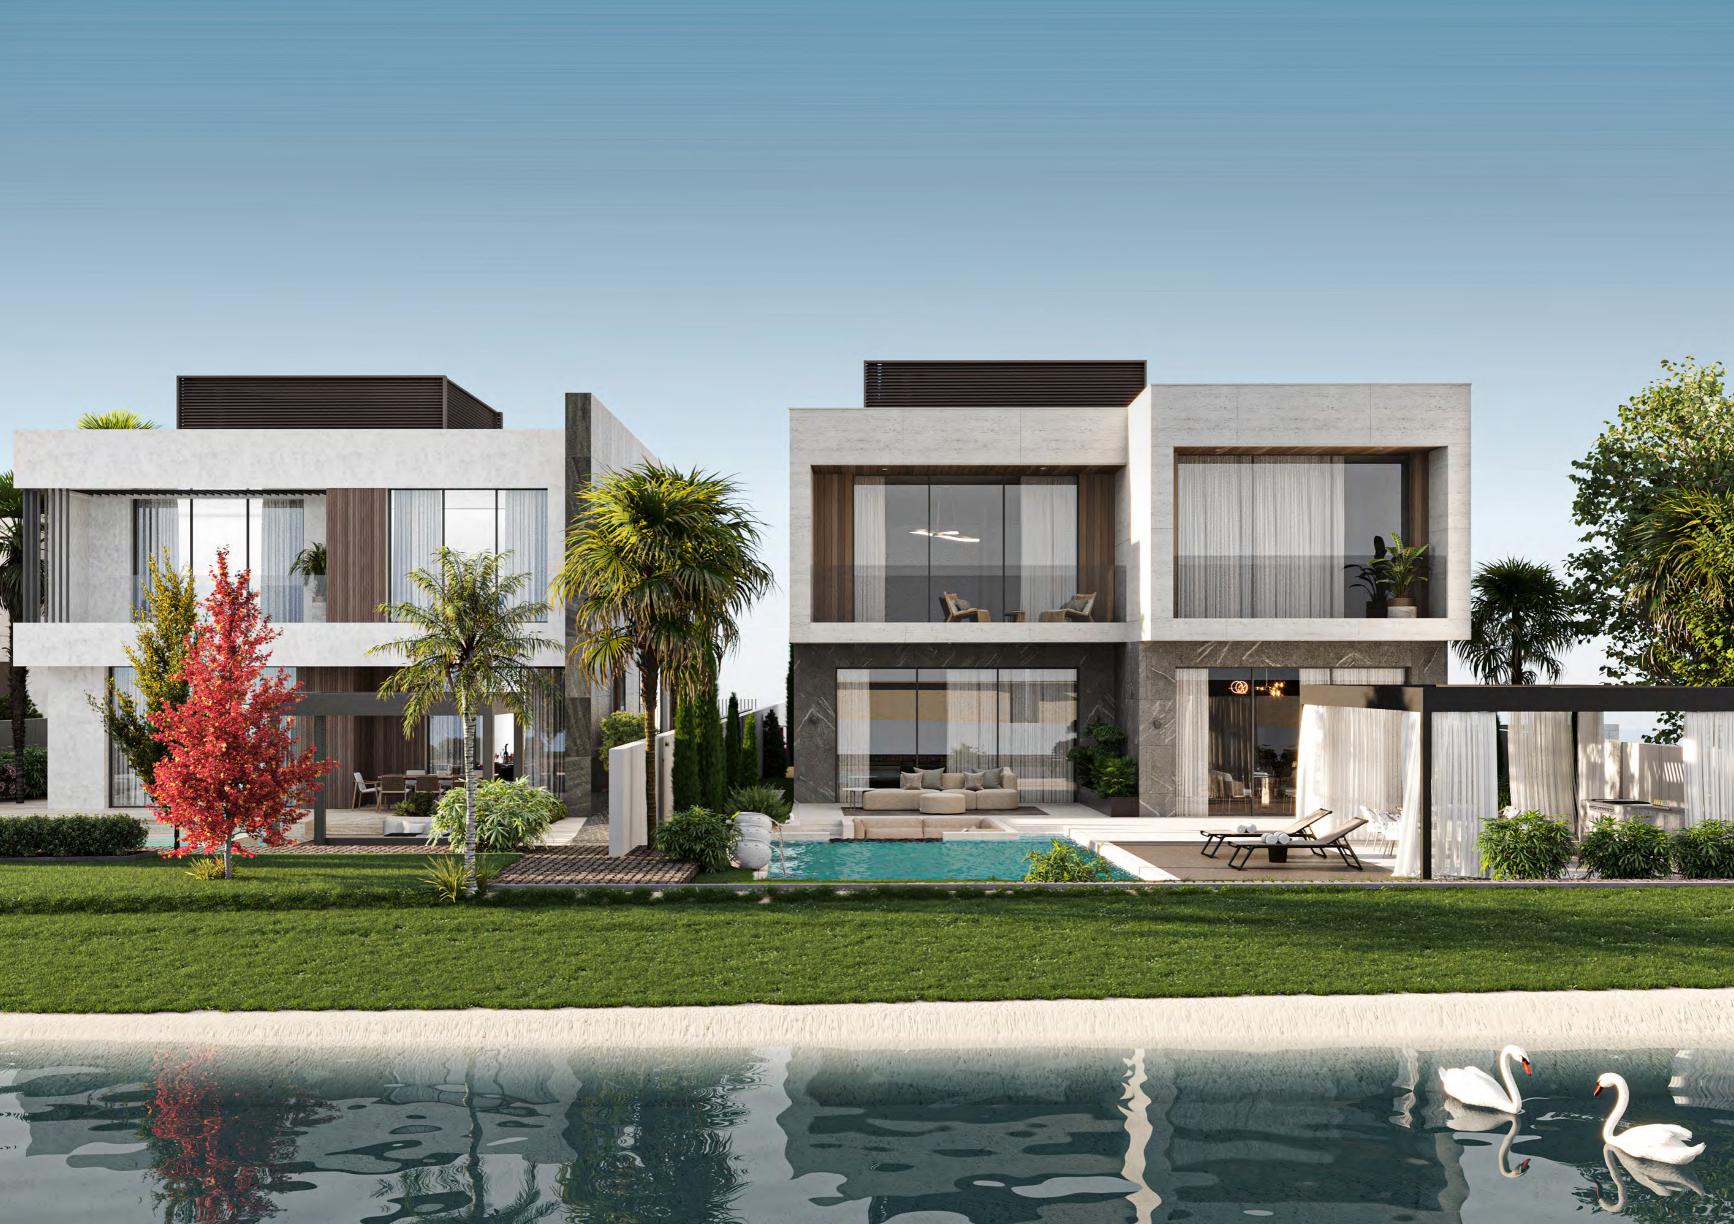

# Beautiful landscaped gardens with pool & fireplace

Enjoy elegant garden and barbecue parties and take daily advantage of the beautiful infinity pool, outdoor shower, recessed seating area with fireplace and beautiful BBQ area.

**Amber** is one of 5 modern and unique villas on the beautiful waterfront of Jumeirah Park.

√ Villa size: **539,21 m**<sup>2</sup>

Land area: 671,04 m<sup>2</sup>

Bathrooms: **3** 

- Built-in elevator
- Guest bedroom with bathroom
- Large living room
- Stunning outdoor space