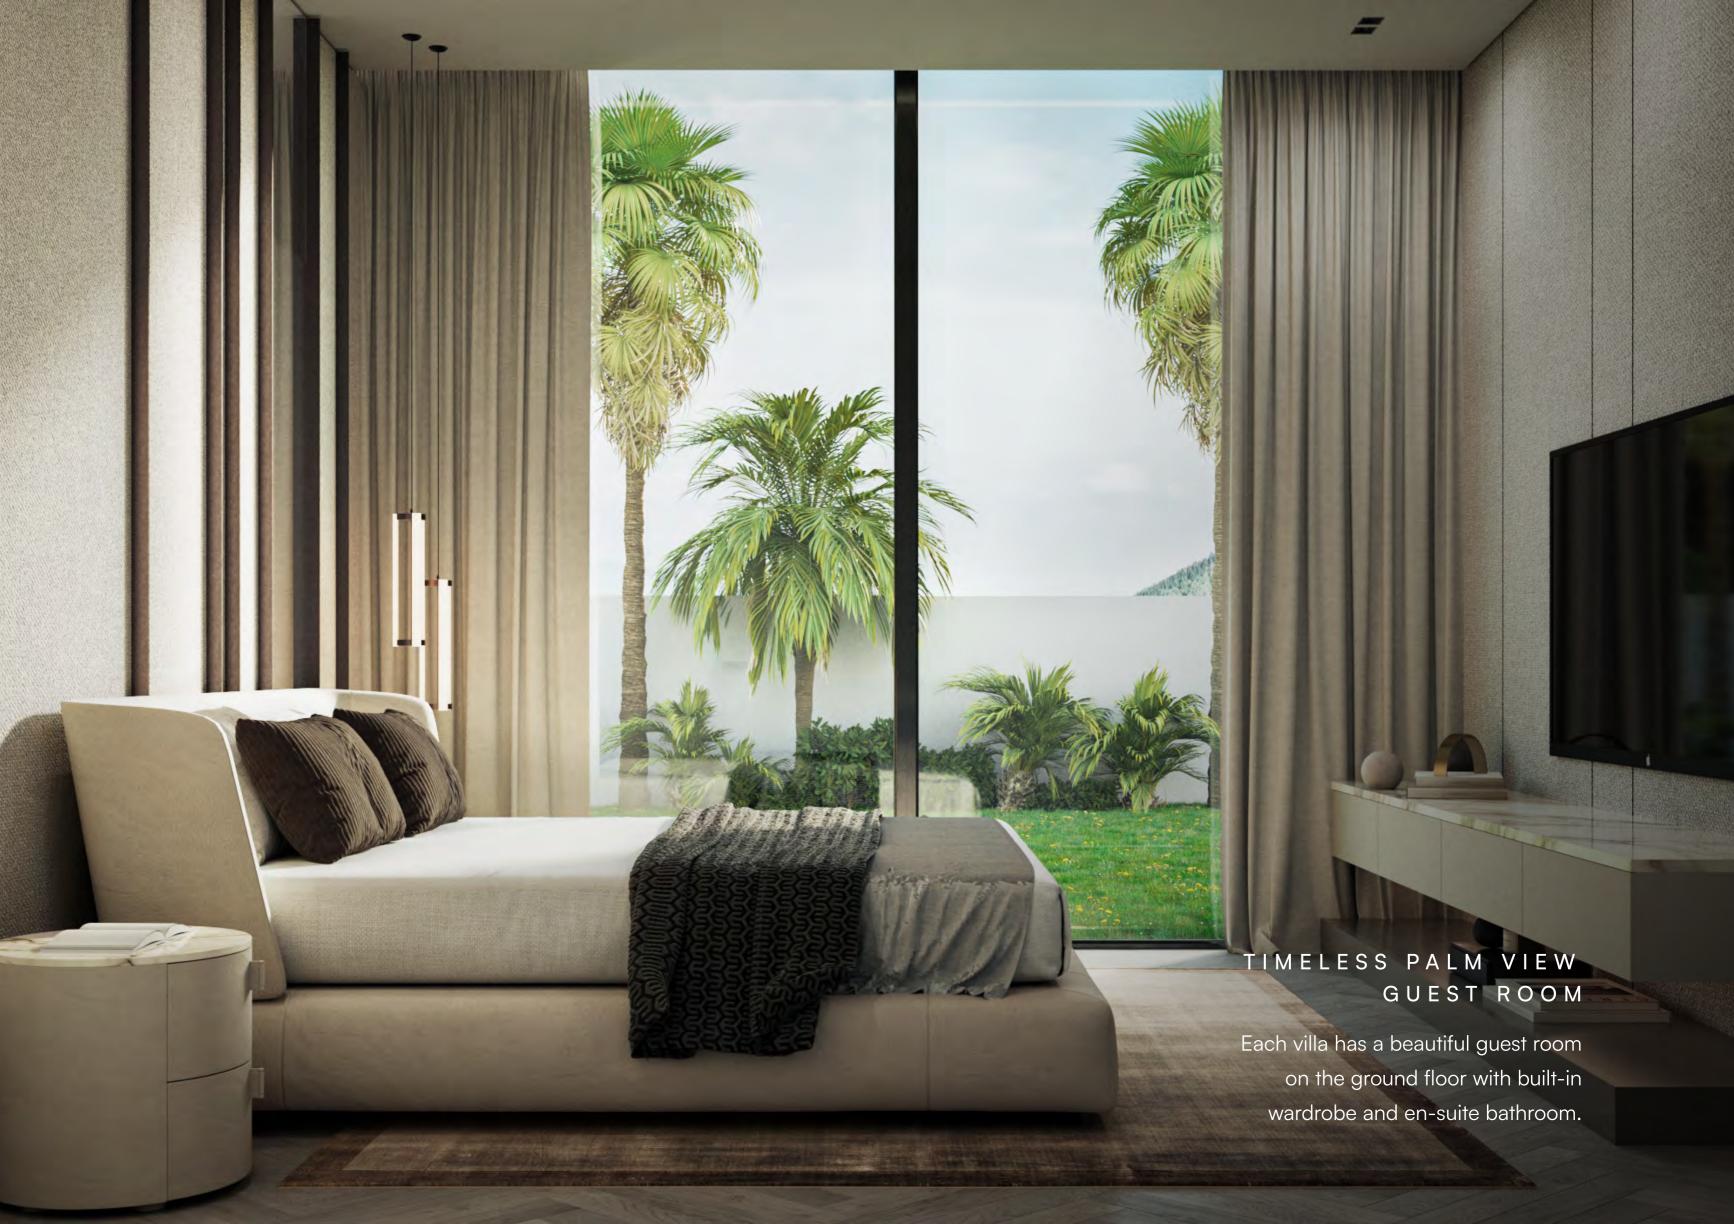

**Amber** is one of 5 modern and unique villas on the beautiful waterfront of Jumeirah Park.

√ Villa size: **539,21 m**<sup>2</sup>

Land area: 671,04 m<sup>2</sup>

Bathrooms: **3** 

- Built-in elevator
- Guest bedroom with bathroom
- Large living room
- Stunning outdoor space

Bathrooms: 4

- ✓ 1 Master Bedroom
- ✓ Walk-in dressing room
- Master bathroom with palm tree view
- Access to the terrace

- Bedroom 1 with en-suite bathroom
- Bedroom 2 with en-suite bathroom
- Bedroom 3 with en-suite bathroom
- Built-in wardrobes in all rooms