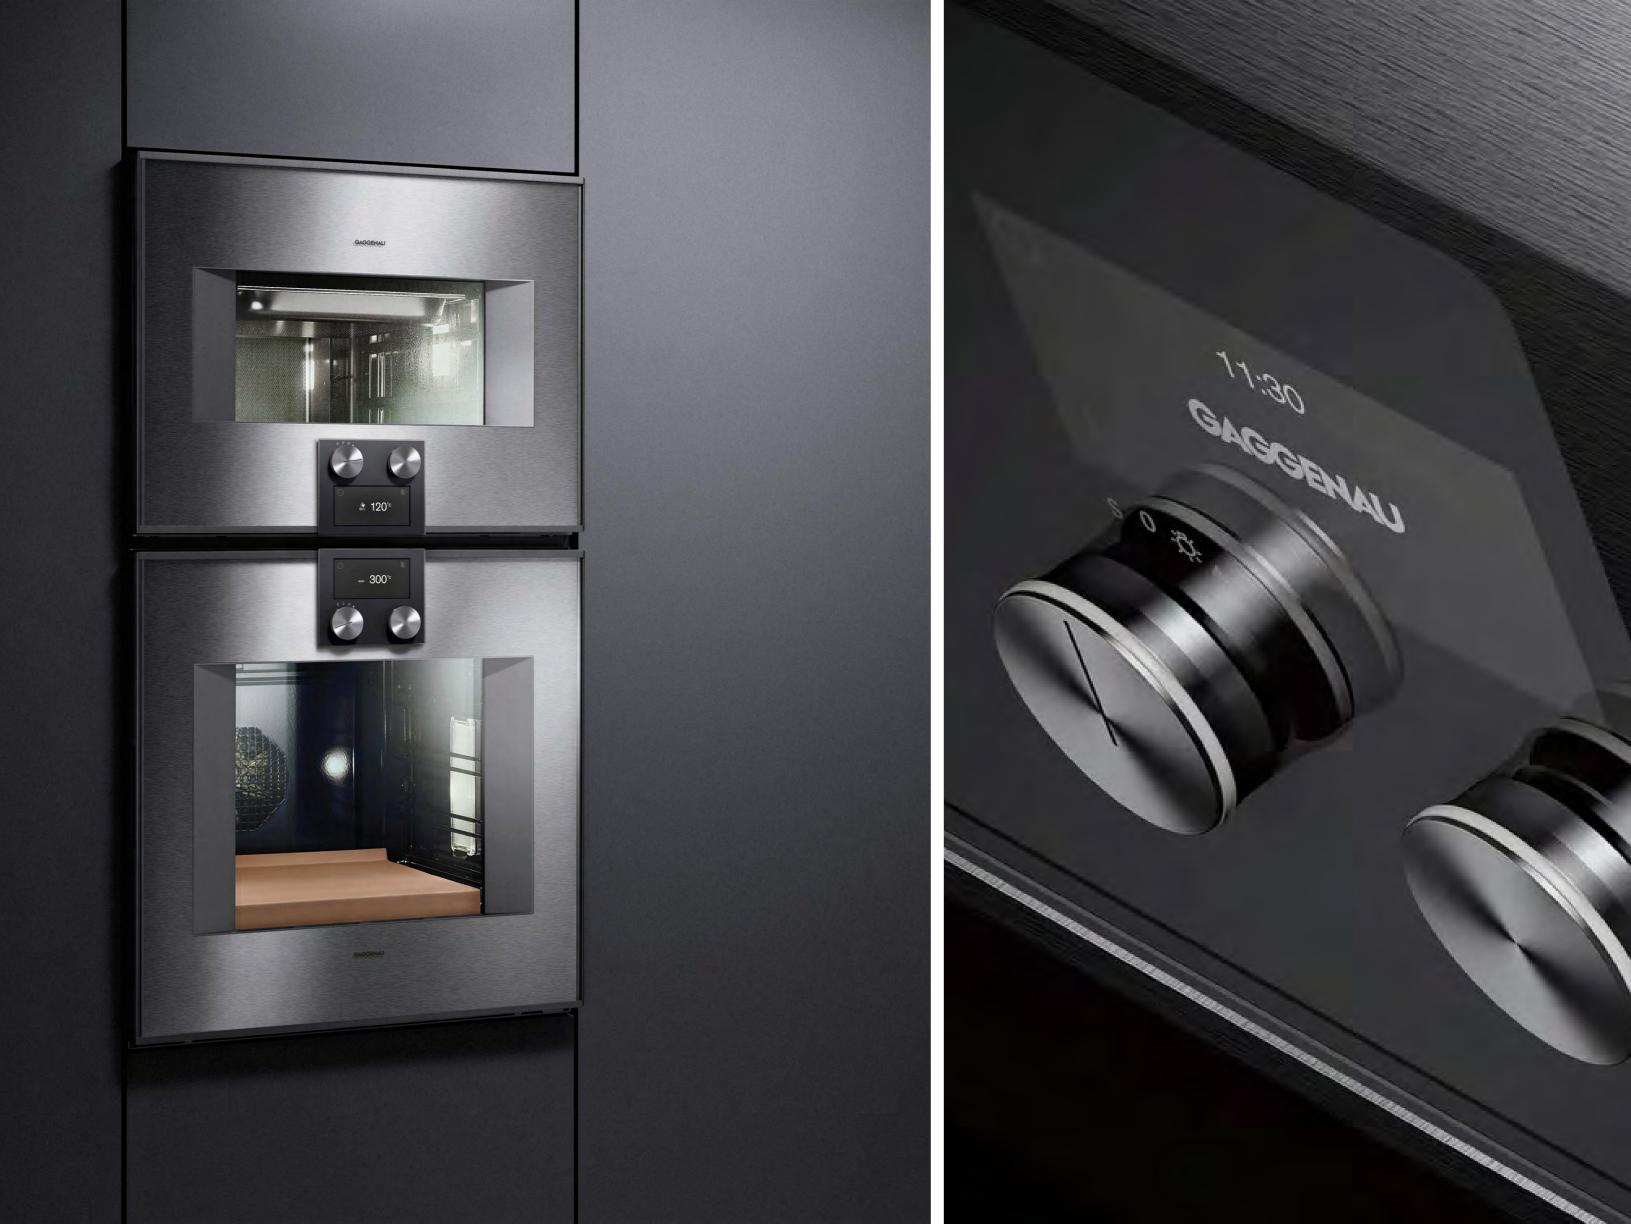

#### Luxury kitchens on a European scale

The beautiful show kitchen from Italian luxury brand Pedini, combined with Gaggenau built-in appliances, and the functional service kitchen with Siemens appliances will make gourmets' hearts beat faster.

## Luxurious finishes & durable materials

We make no compromises when it comes to the quality of construction or workmanship of the materials used. Every detail is personally inspected by our architect and German site manager for optimum longevity.