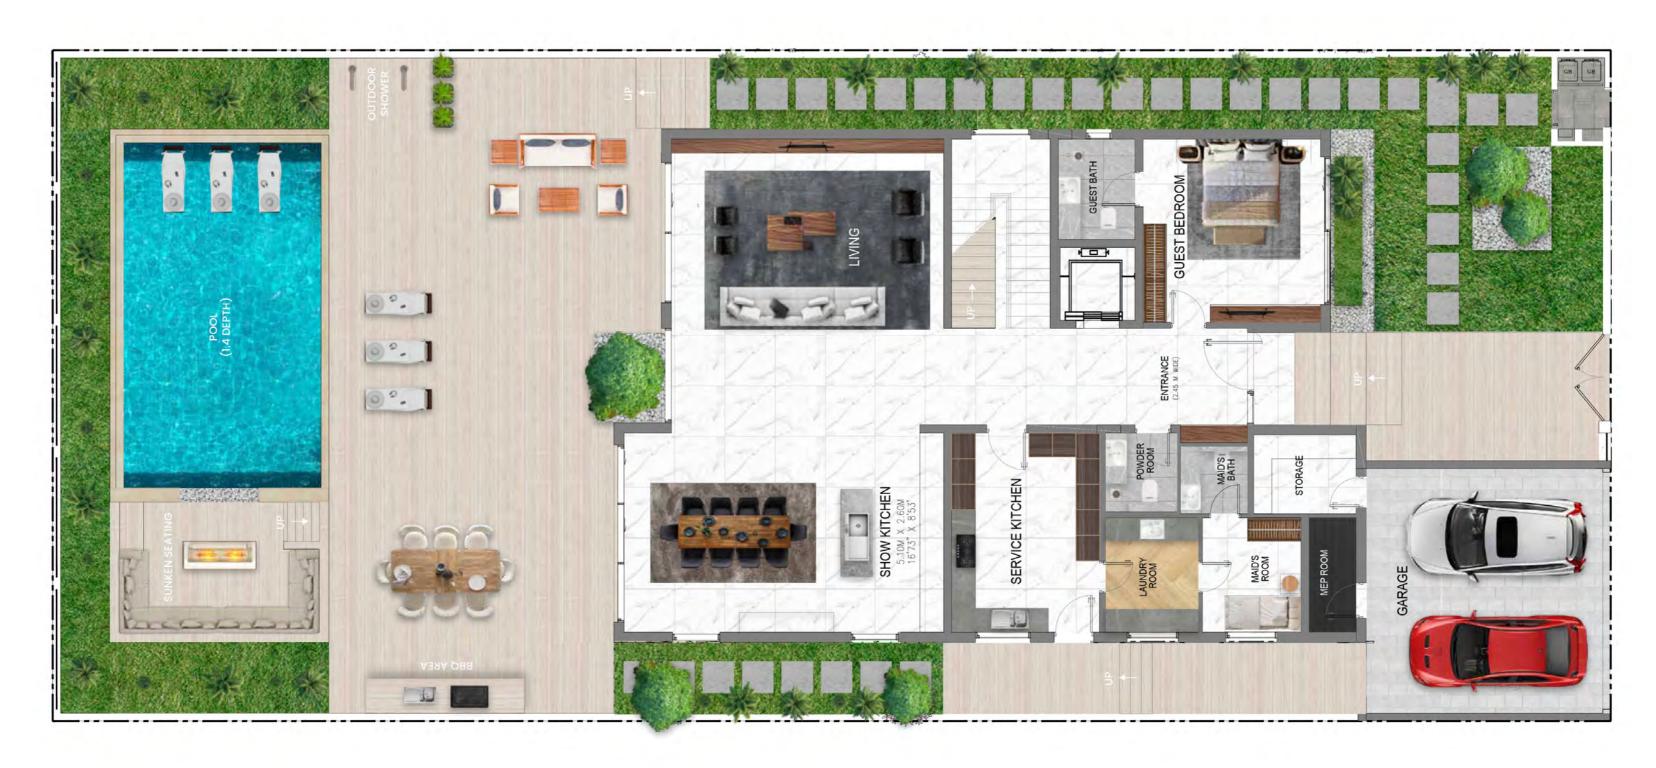

#### Villa 46 HARRIET

As an international boutique developer of premium villas, **Alexander Properties** combines timeless design with the highest quality.

Our experienced team, consisting of a European team of architects with many years of experience in Dubai and German construction and project managers on site, ensure that the highest quality standards are met in the construction of the shell and interior finishes, in addition to the beautiful design.

**Harriet** is one of 5 modern and unique villas on the beautiful waterfront of Jumeirah Park.

√ Villa size: **564,33 m**<sup>2</sup>

Land area: **740,47 m**<sup>2</sup>

Bathrooms: 3

- **❷** Built-in elevator
- Guest bedroom with bathroom
- ✓ Large living room
- Stunning outdoor space

- Guest bathroom in hall area
- Functional service kitchen
- Beautiful show kitchen
- ✓ Large dining area

- Enclosed garage for 2 cars
- Storeroom with built-in cupboards
- ✓ Household staff room
- ✓ Laundry room with built-in cupboards

Bathrooms: 4

Bedrooms: 4

Terrace: 2

- ✓ 1 Master Bedroom
- ✓ Walk-in dressing room
- Master bathroom with palm tree view
- Access to the terrace

- Bedroom 1 with en-suite bathroom
- Bedroom 2 with en-suite bathroom
- Bedroom 3 with en-suite bathroom
- Built-in wardrobes in all rooms

- Maximum light in all rooms
- 2 beautiful terraces
- All rooms can be personalised to suit your needs and requirements