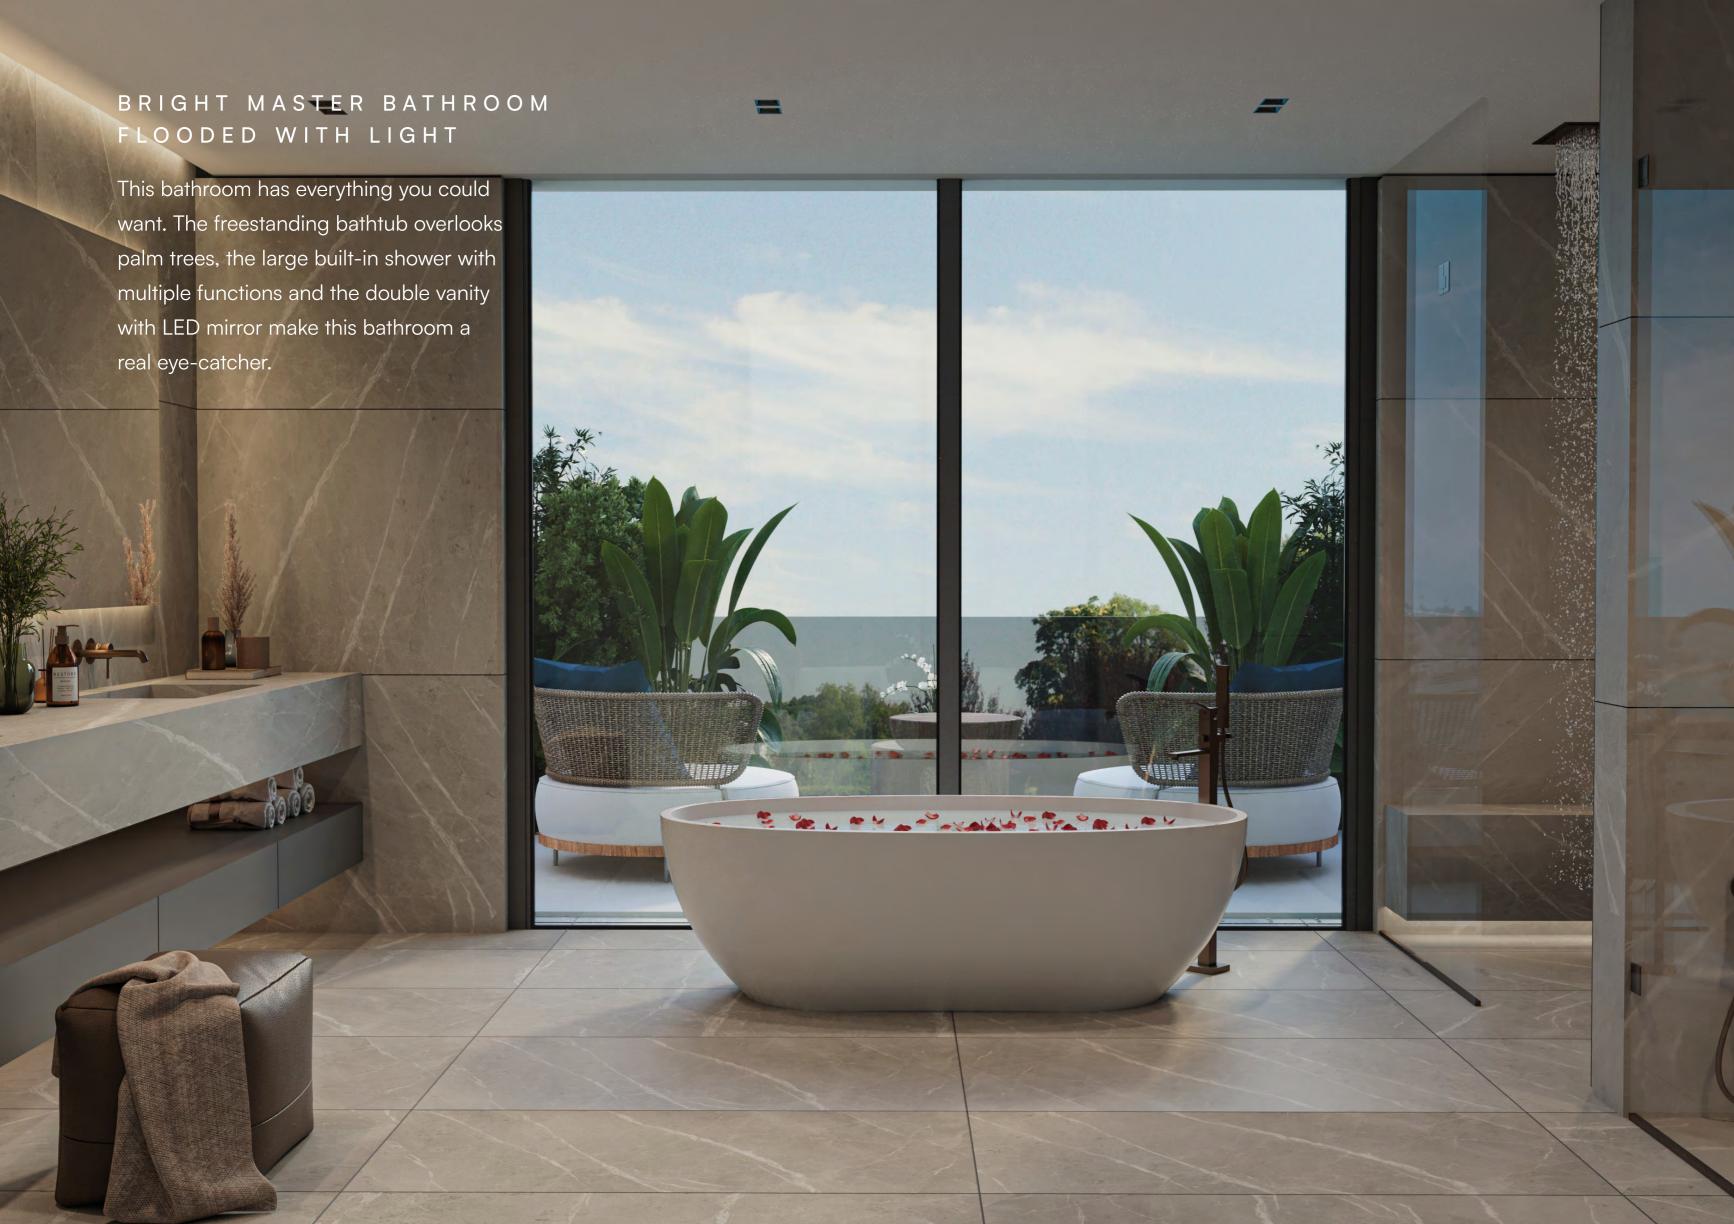

Bathrooms: 4

- ✓ 1 Master Bedroom
- ✓ Walk-in dressing room
- Master bathroom with palm tree view
- Access to the terrace

- Bedroom 1 with en-suite bathroom
- Bedroom 2 with en-suite bathroom
- Bedroom 3 with en-suite bathroom
- Built-in wardrobes in all rooms