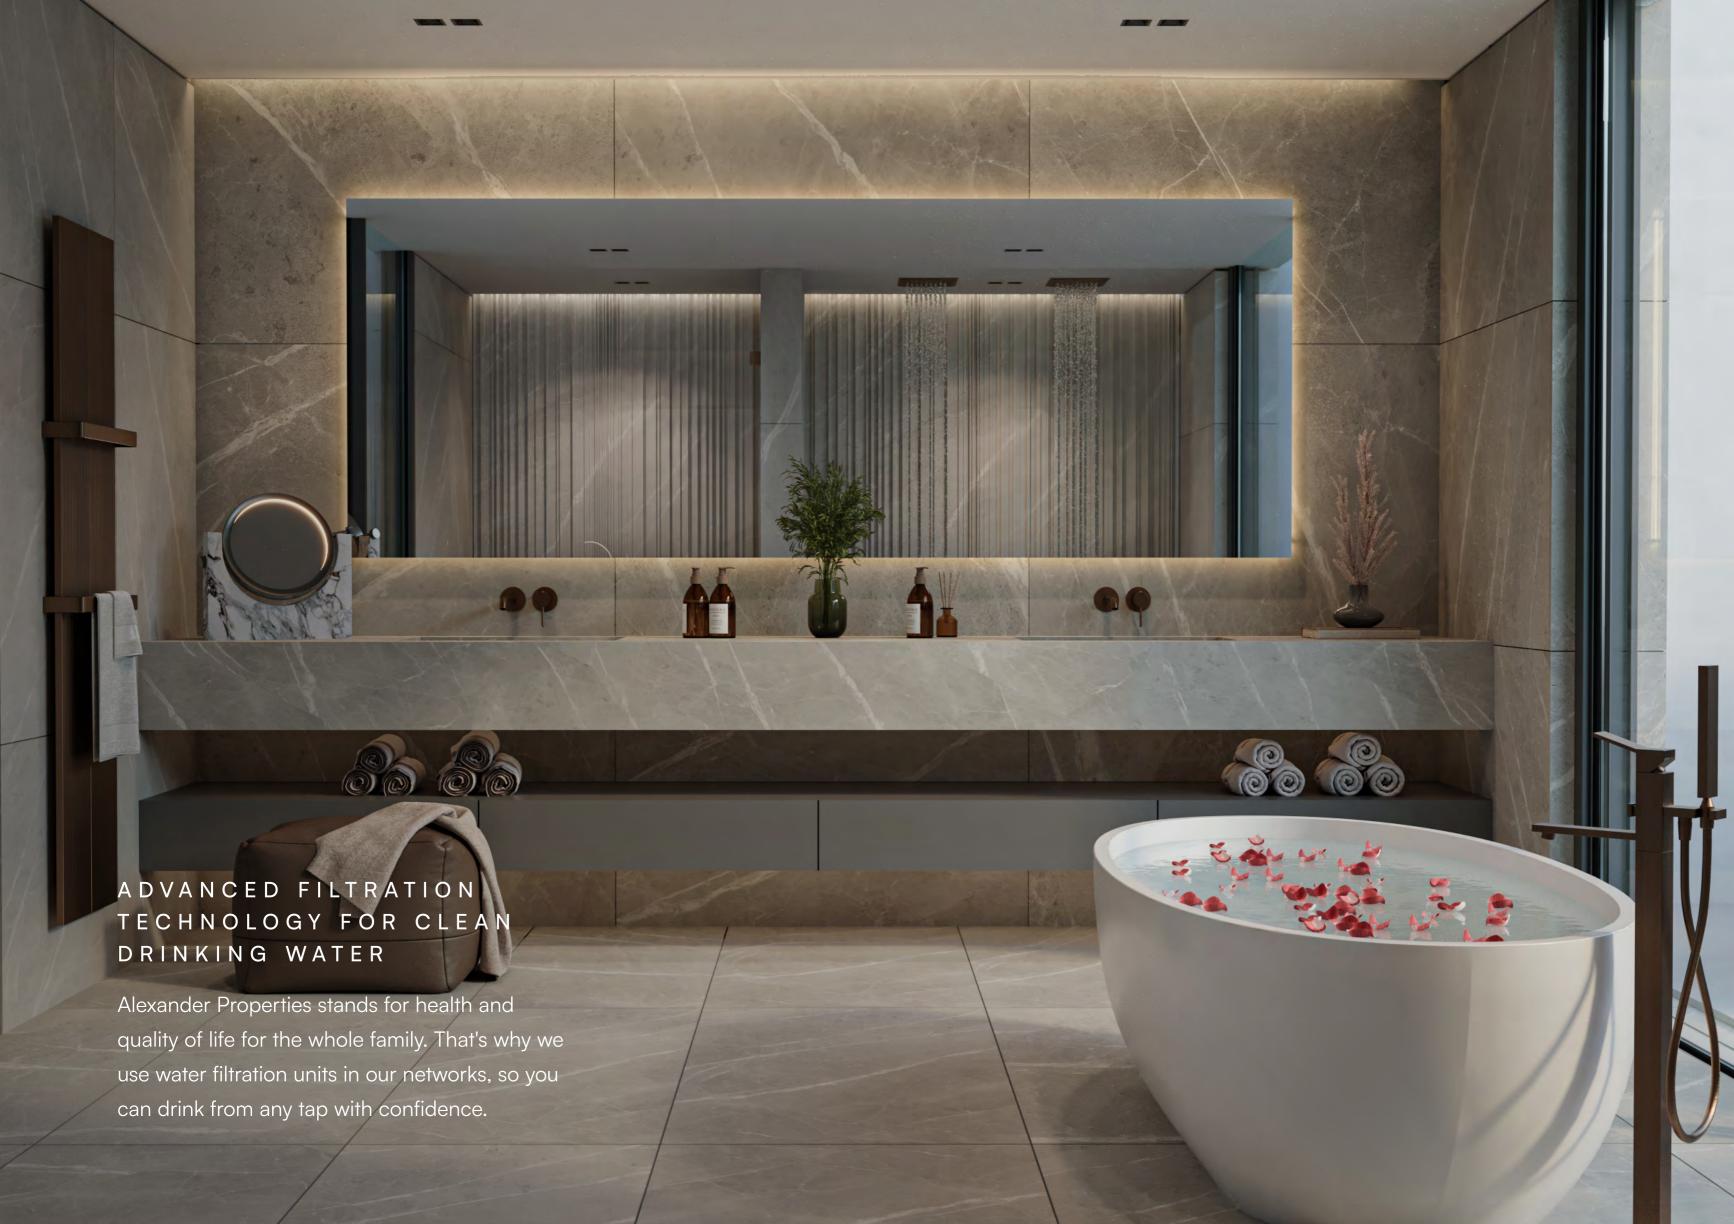

### Quooker

A Quooker is pure convenience. It allows you to get 100 °C boiling, hot, cold, chilled still & chilled sparkling water directly from tap — all filtered.

Dutch quality since 1970