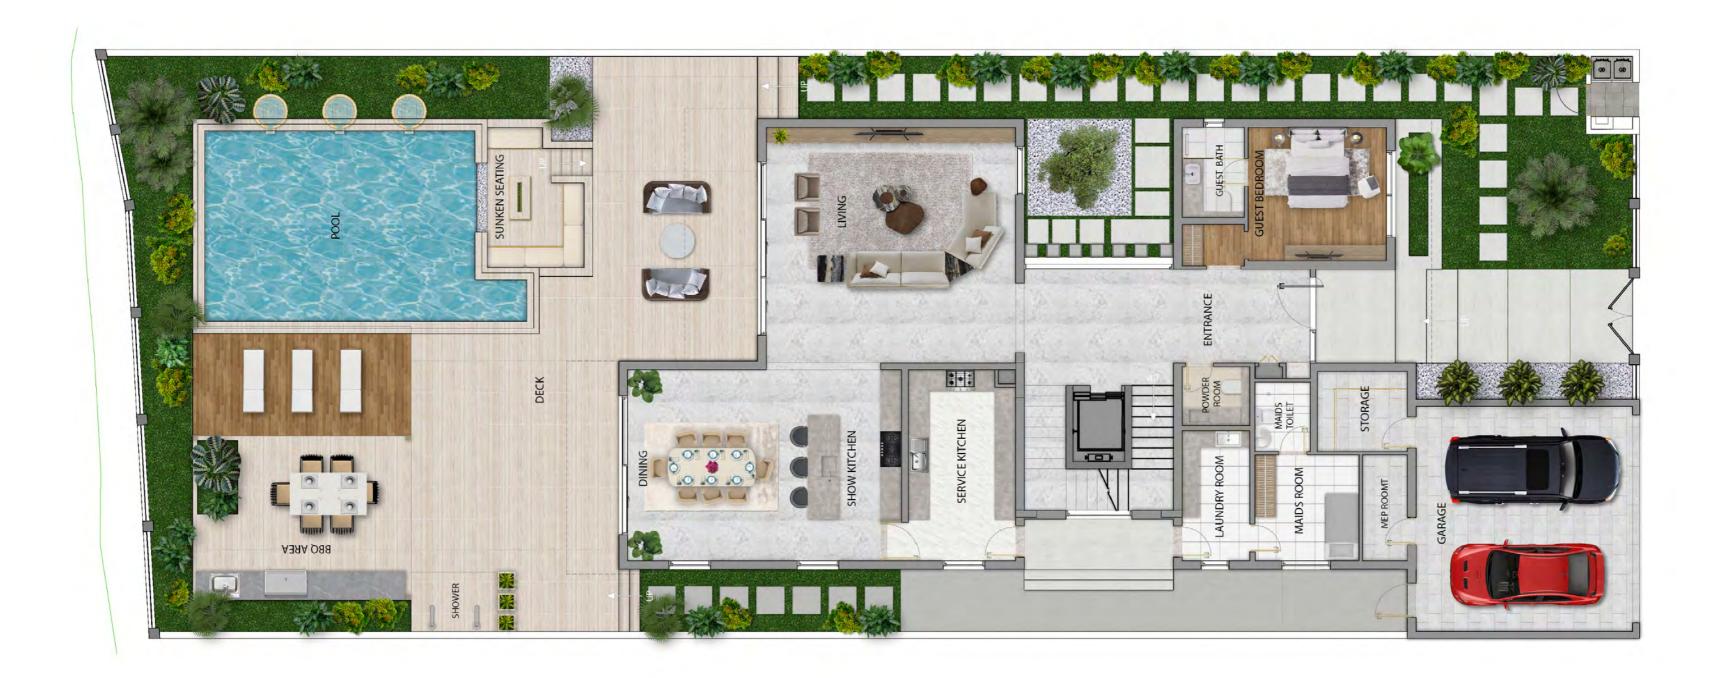

√q Villa size: **588,59 m**²

⊕ Bathrooms: 4

Land area: **700,29 m**<sup>2</sup>

Bedrooms: 4

As a boutique developer, we specialise in creating unique designs for both the exterior and interior. As a result, each of our villas is unique and has its own special charm. Please refer to our comprehensive project brochure for full details, floor plans and layouts, as well as information about Jumeirah Park.

## A sophisticated living concept with all the extras

We have paid particular attention to intelligent space planning. This gives you the flexibility to decide whether you want to combine working and living as a couple or as a family. We are happy to adapt the individual rooms to suit your needs.

**Amber** is one of 5 modern and unique villas on the beautiful waterfront of Jumeirah Park.

√ Villa size: **539,21 m**<sup>2</sup>

Land area: 671,04 m<sup>2</sup>

Bathrooms: **3** 

- Built-in elevator
- Guest bedroom with bathroom
- Large living room
- Stunning outdoor space

- Guest bathroom in hall area
- Functional service kitchen
- Beautiful show kitchen
- ✓ Large dining area

- Enclosed garage for 2 cars
- Storeroom with built-in cupboards
- ✓ Household staff room
- Laundry room with built-in cupboards