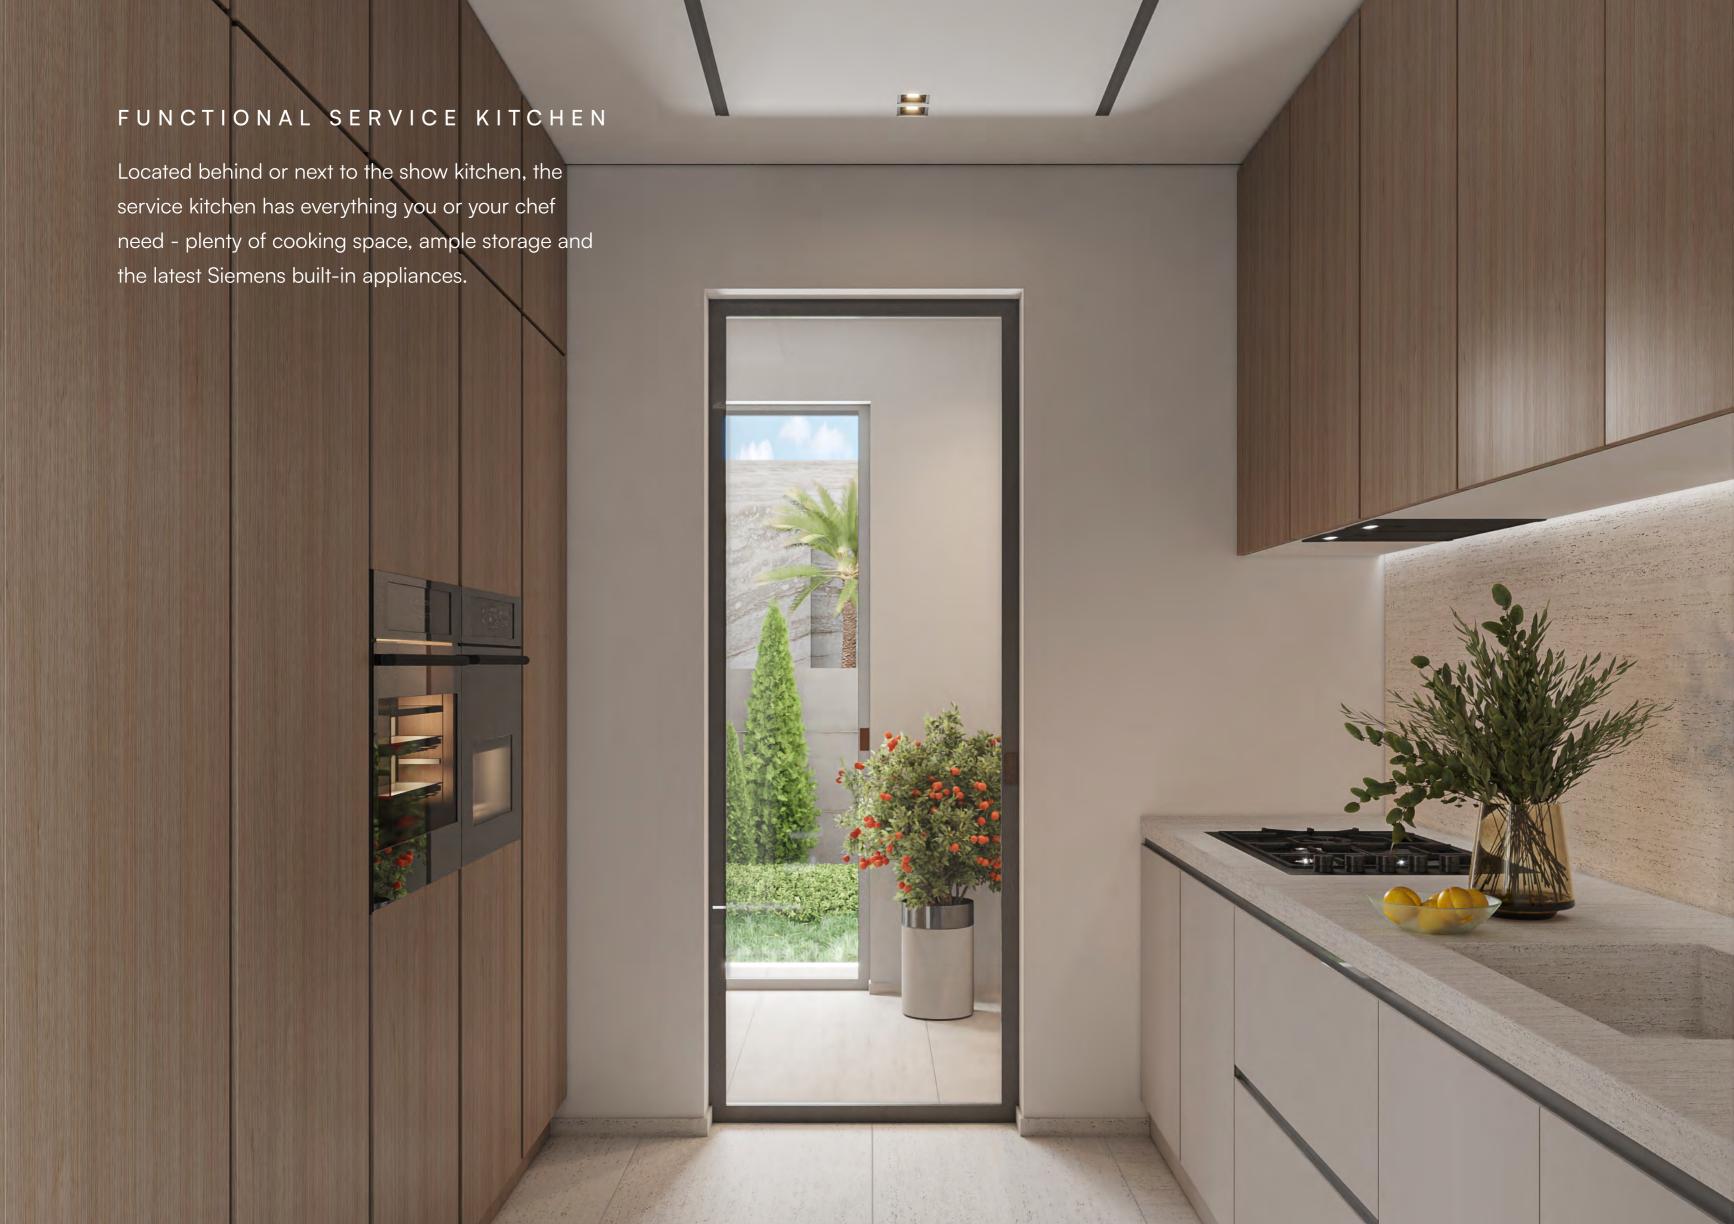

#### Luxury kitchens on a European scale

The beautiful show kitchen from Italian luxury brand Pedini, combined with Gaggenau built-in appliances, and the functional service kitchen with Siemens appliances will make gourmets' hearts beat faster.

- Guest bathroom in hall area
- Functional service kitchen
- Beautiful show kitchen
- ✓ Large dining area

- Enclosed garage for 2 cars
- Storeroom with built-in cupboards
- ✓ Household staff room
- Laundry room with built-in cupboards