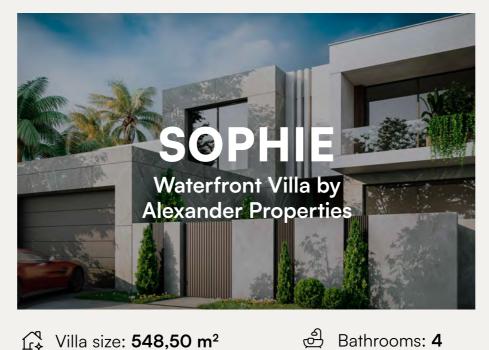

#### Villa 43 SOPHIE

As an international boutique developer of premium villas, **Alexander Properties** combines timeless design with the highest quality.

Our experienced team, consisting of a European team of architects with many years of experience in Dubai and German construction and project managers on site, ensure that the highest quality standards are met in the construction of the shell and interior finishes, in addition to the beautiful design.

**Sophie** is one of 5 modern and unique villas on the beautiful waterfront of Jumeirah Park.

√ Villa size: **548,50 m**<sup>2</sup>

Land area: 670,99 m<sup>2</sup>

Bathrooms: 3

- Built-in elevator
- Guest bedroom with bathroom
- Large living room
- Stunning outdoor space