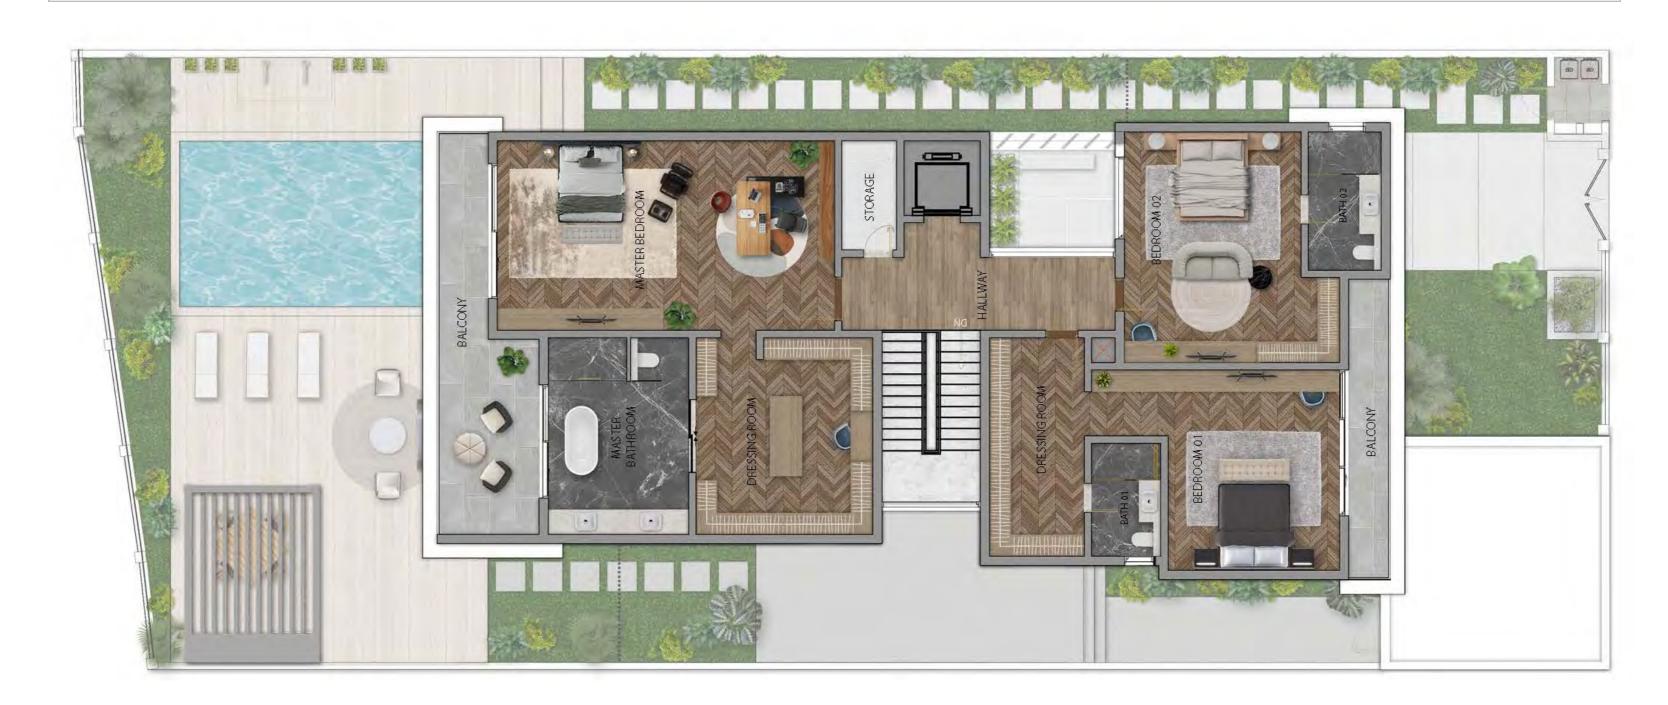

## A sophisticated living concept with all the extras

We have paid particular attention to intelligent space planning. This gives you the flexibility to decide whether you want to combine working and living as a couple or as a family. We are happy to adapt the individual rooms to suit your needs.

Bathrooms: 4

- ✓ 1 Master Bedroom
- ✓ Walk-in dressing room
- Master bathroom with palm tree view
- Access to the terrace

- Bedroom 1 with en-suite bathroom
- Bedroom 2 with en-suite bathroom
- Bedroom 3 with en-suite bathroom
- Built-in wardrobes in all rooms

- Maximum light in all rooms
- ✓ 1 large terrace with garden view
- All rooms can be personalised to suit your needs and requirements