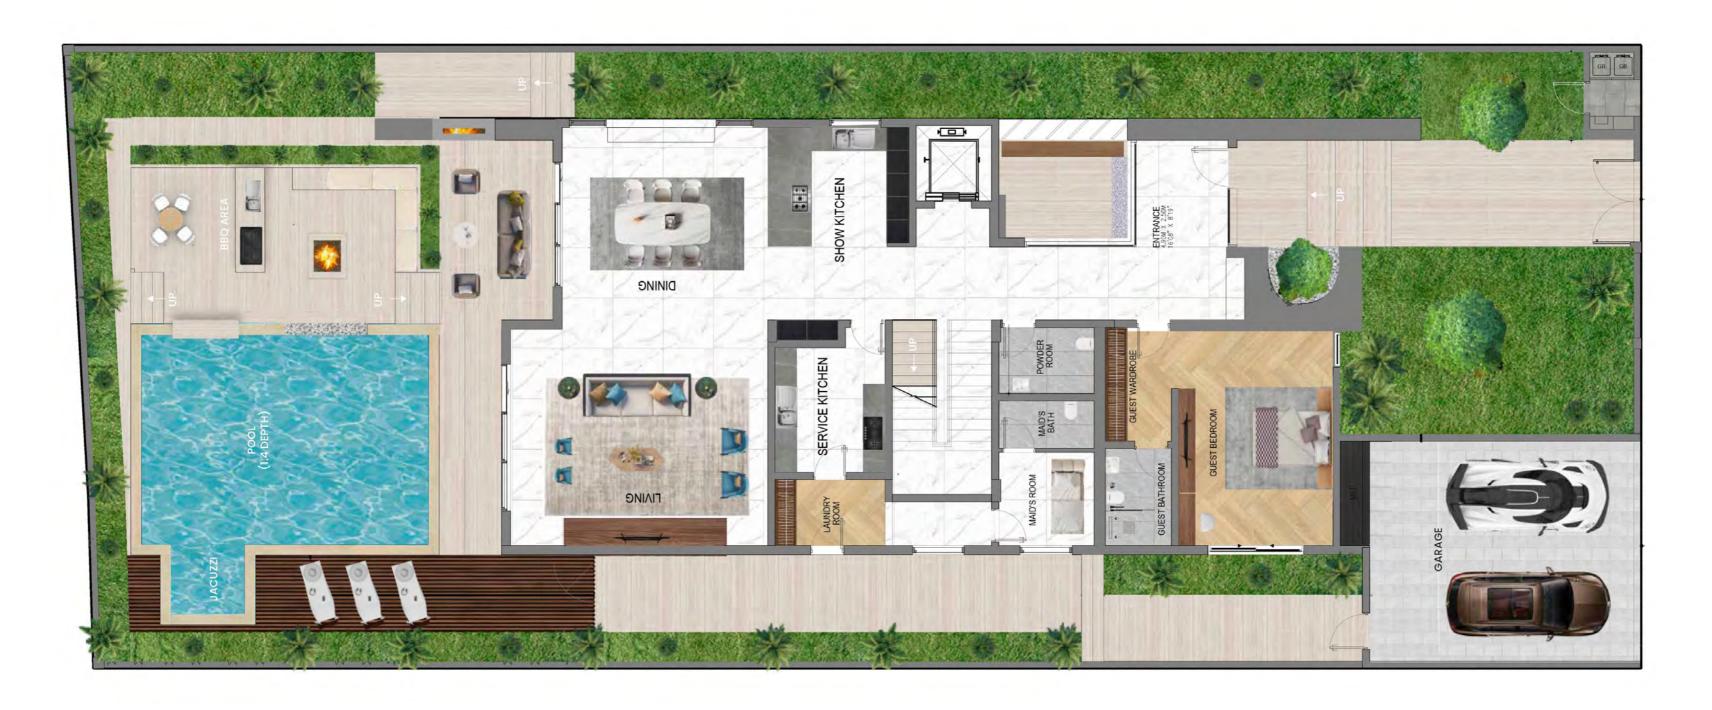

#### **WATERFRONT VILLAS**

(r) Villa size: **539,21 m**<sup>2</sup>

Bathrooms: 5

Land area: **671,04 m**<sup>2</sup>

Bedrooms: 5

√ Villa size: **548,50 m²** 

Land area: **670,99** m<sup>2</sup>

Bedrooms: 4

√q Villa size: **588,59 m**²

⊕ Bathrooms: 4

Land area: **700,29 m**<sup>2</sup>

Bedrooms: 4

As a boutique developer, we specialise in creating unique designs for both the exterior and interior. As a result, each of our villas is unique and has its own special charm. Please refer to our comprehensive project brochure for full details, floor plans and layouts, as well as information about Jumeirah Park.

## A sophisticated living concept with all the extras

We have paid particular attention to intelligent space planning. This gives you the flexibility to decide whether you want to combine working and living as a couple or as a family. We are happy to adapt the individual rooms to suit your needs.

**Amber** is one of 5 modern and unique villas on the beautiful waterfront of Jumeirah Park.

√ Villa size: **539,21 m**<sup>2</sup>

Land area: 671,04 m<sup>2</sup>

Bathrooms: **3** 

- Built-in elevator
- Guest bedroom with bathroom
- Large living room
- Stunning outdoor space

- Guest bathroom in hall area
- Functional service kitchen
- Beautiful show kitchen
- ✓ Large dining area

- Enclosed garage for 2 cars
- Storeroom with built-in cupboards
- ✓ Household staff room
- Laundry room with built-in cupboards