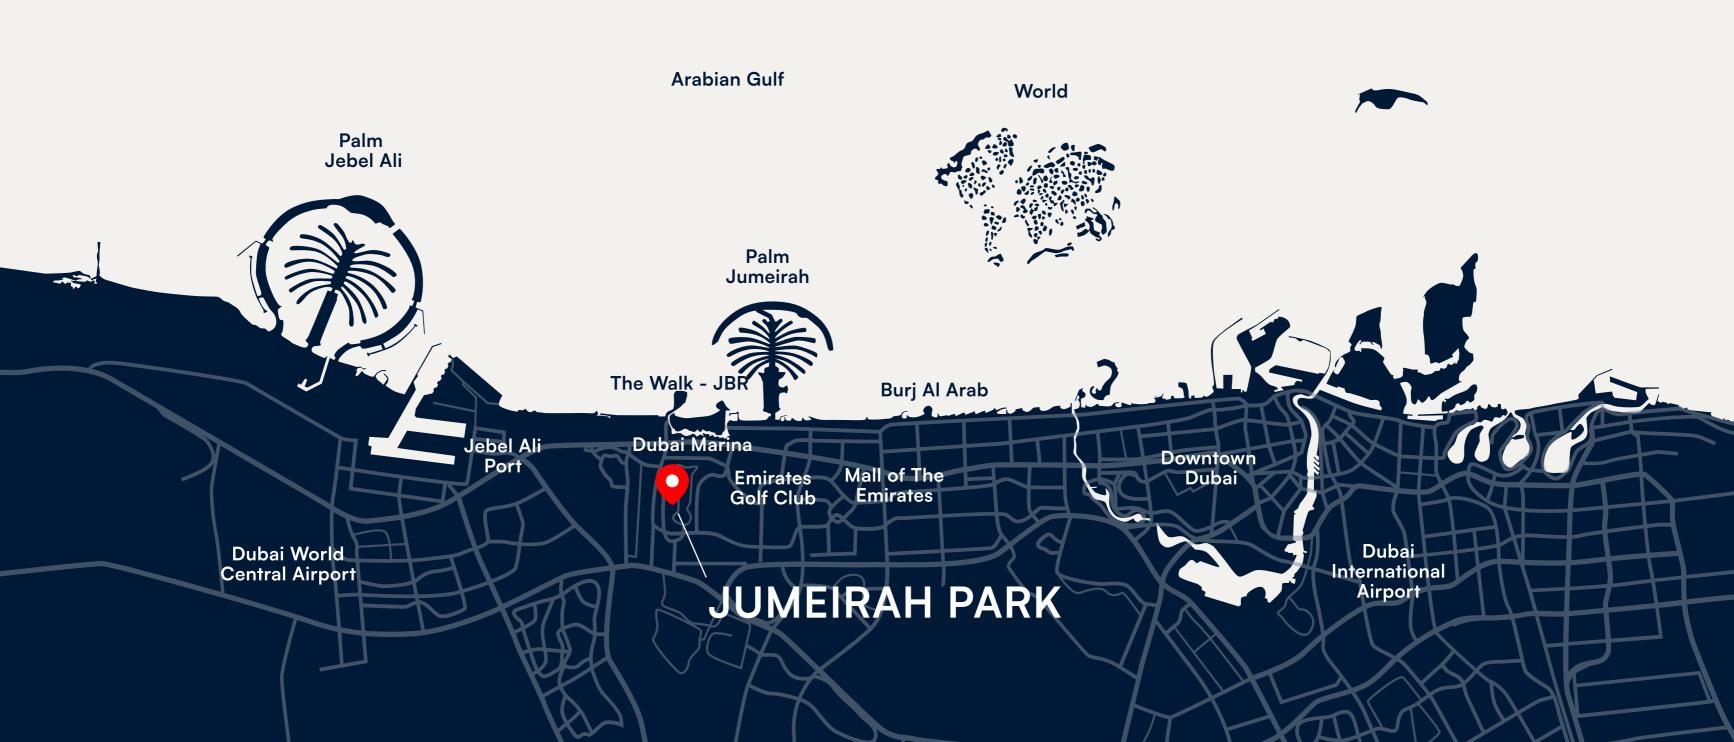

-Charles Eames -

Jumeirah Park is one of the quietest, most family friendly and best residential areas in Dubai. Our properties are located directly on the beautiful Jumeirah Islands Lake and are within 10-15 minutes of the Marina and Palm Jumeirah.

A large shopping complex, Jumeirah Park Village, is located nearby with a Géant supermarket, restaurants, cafes, retail shops, beauty salons and dry cleaners.

The central location provides quick access to Dubai Marina,
Jumeirah Lake Towers and Sheikh Zayed Road. Sheikh Zayed
Road is the main access point, but residents can also reach
Jumeirah Park via Jumeirah Islands or The Meadows.