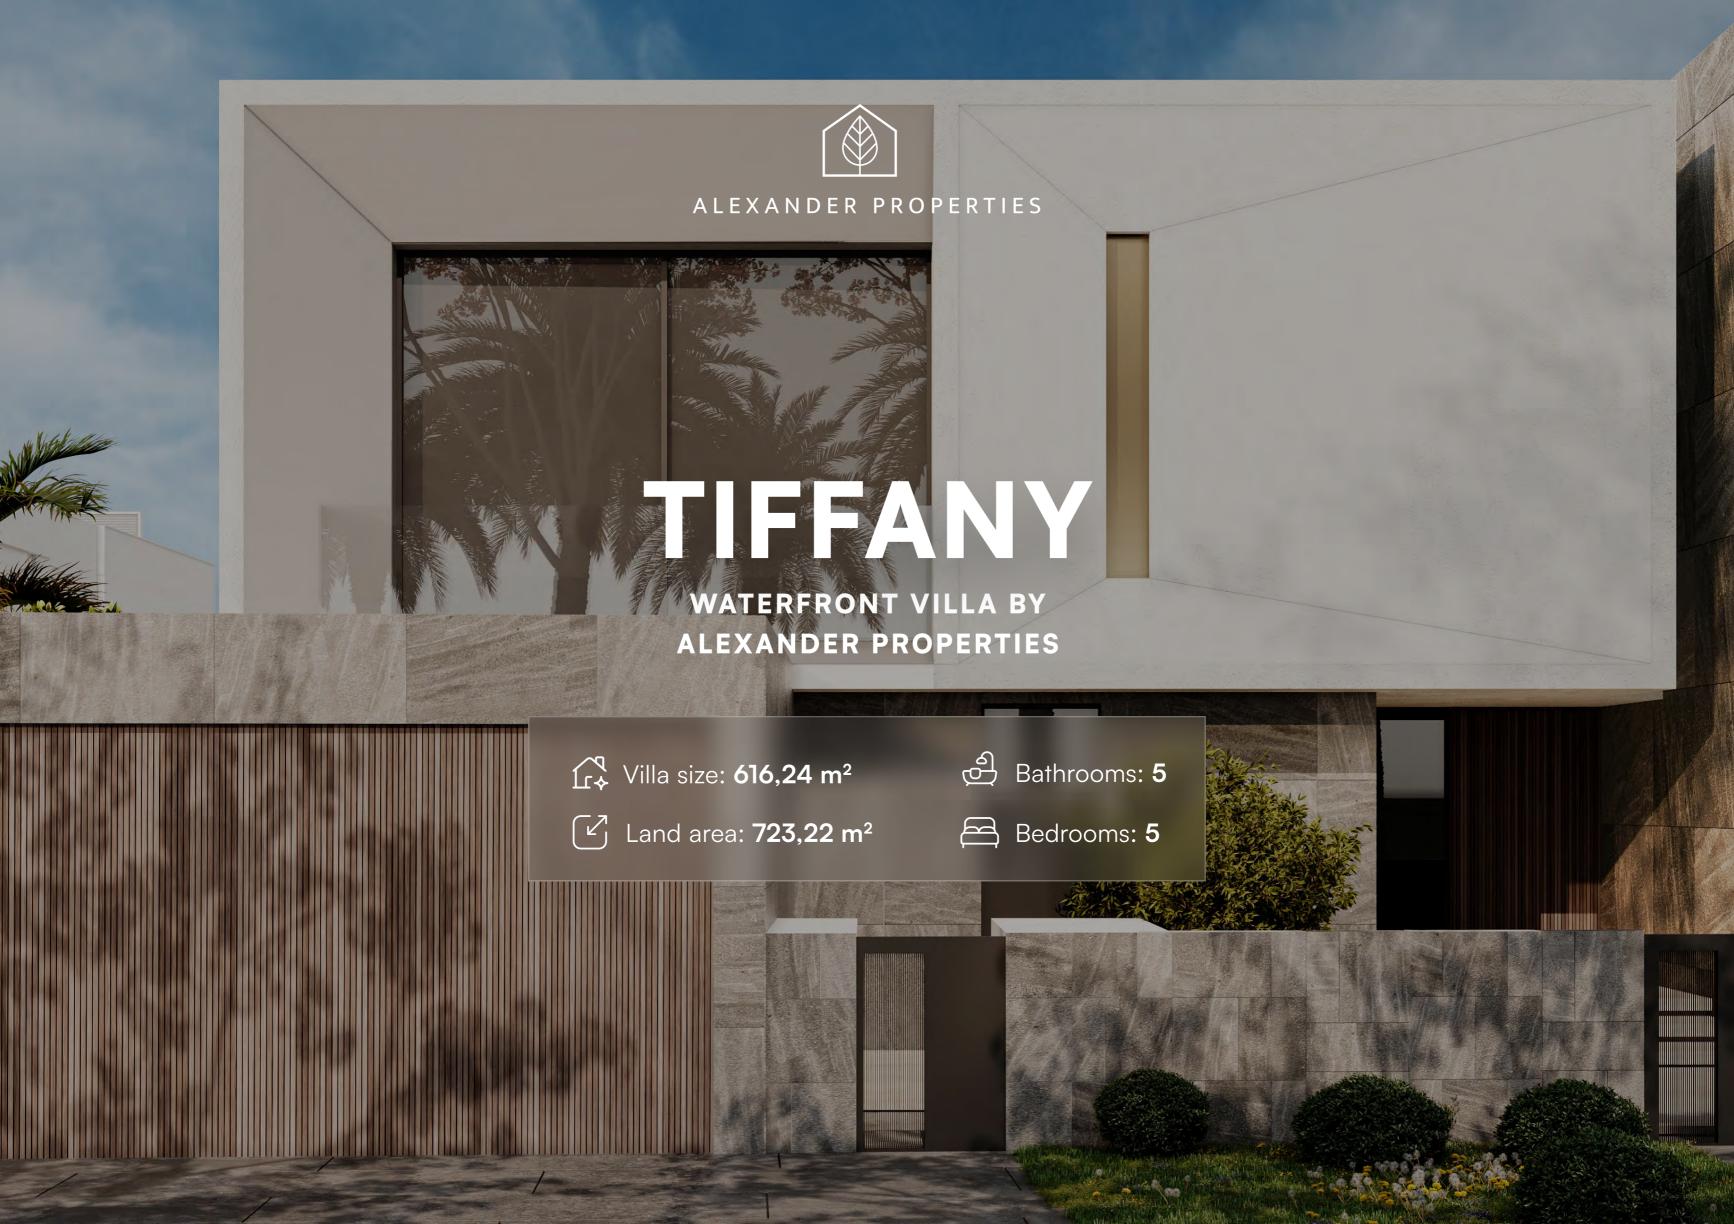

#### Villa 47 TIFFANY

As an international boutique developer of premium villas, **Alexander Properties** combines timeless design with the highest quality.

Our experienced team, consisting of a European team of architects with many years of experience in Dubai and German construction and project managers on site, ensure that the highest quality standards are met in the construction of the shell and interior finishes, in addition to the beautiful design.

**Tiffany** is one of 5 modern and unique villas on the beautiful waterfront of Jumeirah Park.

√ Villa size: **616,24 m**<sup>2</sup>

Land area: **723,22 m**<sup>2</sup>

Bathrooms: 3

- Built-in elevator
- Guest bedroom with bathroom
- ✓ Large living room
- Stunning outdoor space