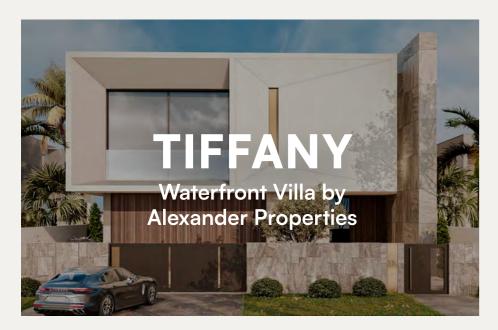

#### Villa 47 TIFFANY

As an international boutique developer of premium villas, **Alexander Properties** combines timeless design with the highest quality.

Our experienced team, consisting of a European team of architects with many years of experience in Dubai and German construction and project managers on site, ensure that the highest quality standards are met in the construction of the shell and interior finishes, in addition to the beautiful design.

**Tiffany** is one of 5 modern and unique villas on the beautiful waterfront of Jumeirah Park.

√ Villa size: **616,24 m**<sup>2</sup>

Land area: **723,22 m**<sup>2</sup>

Bathrooms: 3

- Built-in elevator
- Guest bedroom with bathroom
- ✓ Large living room
- Stunning outdoor space